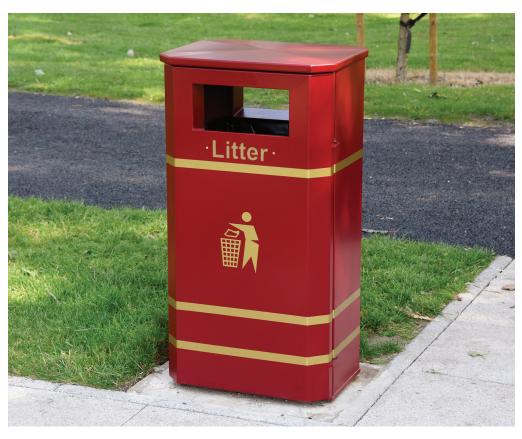

# Derby Slimline Litter Bin **BX45G 2596**

# **Product Information**

A slimline version of the Derby Standard that retains the unique features of the Derby Range but with a smaller 90 litre capacity. For areas of low usage, it is ideal where footpaths are limited; for example, in areas where wheelchair access is required.

# **Features**

- 2mm galvanized steel with a heavy duty front opening door
- 10mm galvanized steel base
- Laser cut LITTER lettering beneath each posting aperture, with a gold backing plate
- 3 gold vinyl tape bands as standard
- Vinyl TIDYMAN logo applied to two sides
- · 0.7mm galvanised steel liner with safety top edge and 2 handles
- 20mm heavy duty stainless steel pivot hinge
- · Stainless steel slam lock mechanism
- Hexagonal key operated heavy duty lock
- · Angled litter direction plates
- Stainless steel keyhole protectors
- Powder galvanized prime and polyester powder coated to any standard RAL/BS colour

# **Colours/Finishes:**

The colours shown are a guide only.

Traffic Red

Please check a colour chart to see the actual colour.

Broxap Limited, Rowhurst Industrial Estate, Chesterton, Newcastle-under-Lyme, Staffordshire, ST5 6BD T: 01782 564411 E: info@broxap.com W: www.broxap.com