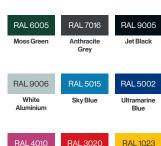

## Colours/Finishes:

RAL 3020

RAL 1023
Traffic Yellow

BS 4800 14 C 39

The colours shown are a guide only. Please check a colour chart to see the actual colour.

# **Colours/Finishes:**

The colours shown are a guide only.

Traffic Red

Please check a colour chart to see the actual colour.

Broxap Limited, Rowhurst Industrial Estate, Chesterton, Newcastle-under-Lyme, Staffordshire, ST5 6BD T: 01782 564411 E: info@broxap.com W: www.broxap.com