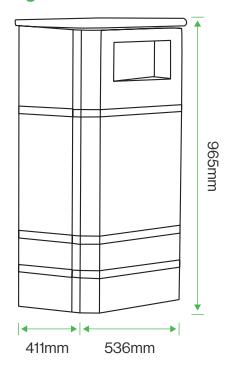

### **Standard Unit Dimensions:**

Height: 965mm Width: 536mm Depth: 411mm Capacity: 90 Litres Weight: 60kg

# **Diagram**