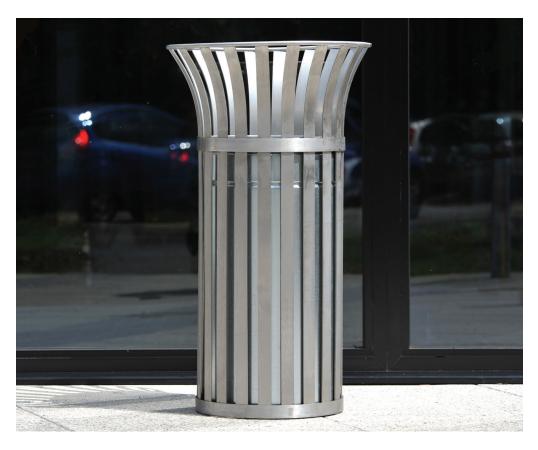

# Derby Weyburn Open Top Stainless Steel Litter Bin

# **Product Information**

The Weyburn open top litter bin is a heavy-duty, robust stainless steel litter bin that is ergonomically designed with a flared effect top reducing litter spillage. Grade 304 stainless steel as standard.

## **Features**

- 2mm 304 Grade stainless steel
- · Standard Hand Orbital finish
- Flared posting aperture
- 0.6mm galvanized steel liner with safety top edge and 2 handles
- 8mm heavy duty solid steel base
- Four fixing holes in base