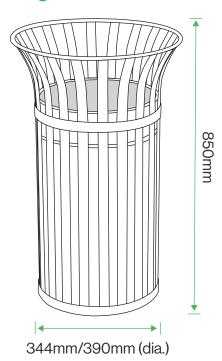

## **Standard Unit Dimensions:**

Height: 850mm Diameter: 344mm Capacity: 45 litres

# **Diagram**