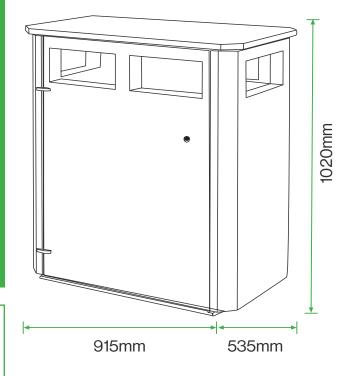

#### Standard Unit Dimensions:

itter Bins Specification Sheet

Height: 1020mm Width: 915mm Depth: 535mm Capacity: 240 litres (2x 120 litres)

#### **Standard Unit Dimensions:**

Height: 1020mm Width: 915mm Depth: 535mm Capacity: 240 litres (2×120 litres)