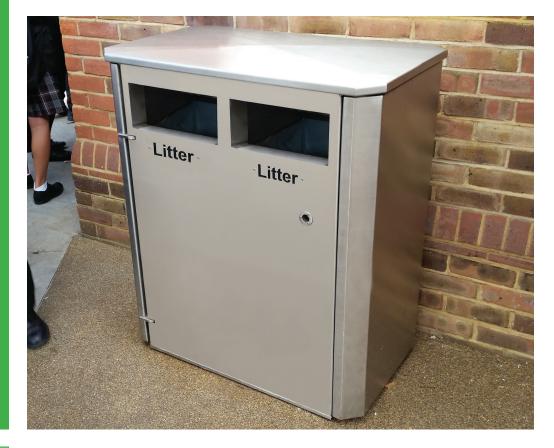

# Derby Double Stainless Steel Litter Bin BX50S 2550-DD

# **Product Information**

Stainless steel 240 litre capacity litter bin with four apertures and containing two 120 litre galvanized liners. Our Stainless Steel litter bins provide both a functional and aesthetically pleasing design which promotes both durability and longevity.

### **Features**

.

•

•

.

- Manufactured from 304 Grade stainless steel
- Heavy duty front opening door
- Standard 240 grit dull polish finish
- Laser cut 'LITTER' lettering beneath each posting aperture, with a gold or black backing plate
- Galvanized steel liners with safety top edge and 2 handles
- Heavy duty 4mm, 6mm, 8mm or 10mm steel base
- Heavy duty stainless steel hinge
- Stainless steel slam lock mechanism
- Hexagonal key operated heavy duty lock
- Angled litter direction plates
  - Stainless steel key hole protectors supplied as standard
  - 4 posting apertures