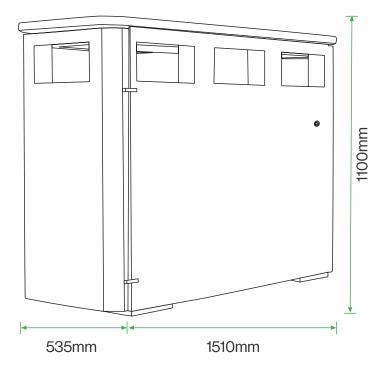

#### **Standard Unit Dimensions:**

Height: 1100mm Width: 1510mm Depth: 535mm Capacity: 360 litres (3 x 120 litres)

## **Diagram**

#### **Standard Unit Dimensions:**

Height: 1100mm Width: 1510mm Depth: 535mm Capacity: 360 litres (3x 120 litres)