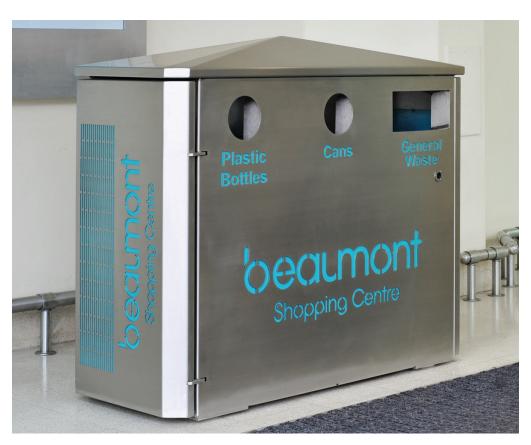

# Derby Triple Stainless Steel Recycling Bin

## **Product Information**

Suited for both internal and external areas, the Derby Triple Stainless Steel Recycling Bin is a sleek and stylish addition to any setting. Manufactured with both aesthetics and functionality in mind, this litter bin can be customised with logos, ash trays and more to ensure it is suited to your individual needs.

#### **Features**

- Manufactured from 304 Grade stainless steel with a heavy duty front opening door
- Standard 240 grit dull polish finish
- Laser cut 'LITTER' and 'RECYCLING' lettering beneath apertures, front and back, with a gold or black backing plate (can be modified to suit customer's specific requirements)
- Galvanized steel liners with safety top edge and 2 handles
- Heavy duty 4mm, 6mm, 8mm or 10mm steel base
- Heavy duty stainless steel hinge
- Stainless steel slam lock mechanism
- Hexagonal key operated heavy duty lock
- Angled litter direction plates
- Stainless steel key hole protectors supplied as standard
- 6 posting apertures