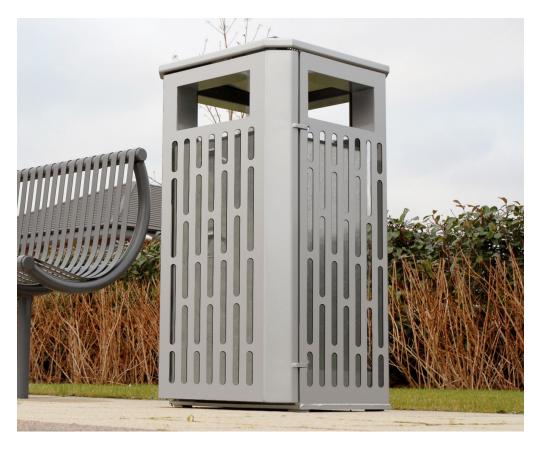

# Derby Weyburn Stainless Steel Litter Bin

## **Product Information**

The Derby Weyburn stainless steel bin in part of our Derby Range. The tough Grade 304 stainless steel construction makes it ideal for high street, parks and recreation areas and all suburban and rural locations.

### **Features**

- 304 Grade stainless steel
- 8no. 22m wide laser cut slots to all four faces
- 0.7mm galvanised steel liner with safety top edge and 2 handles
- 8mm heavy duty solid steel base
- 20mm heavy duty stainless steel pivot hinge
- Stainless steel slam lock mechanism
- Hexagonal key operated heavy duty lock
- Angled litter direction plates
- Stainless steel escutcheons