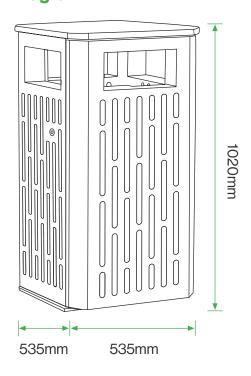

#### **Standard Unit Dimensions:**

Height: 1020mm Width: 535mm Depth: 535mm Capacity: 120 Litres

## **Diagram**

### **Standard Unit Dimensions:**

Height: 1020mm Width: 535mm Depth: 535mm Capacity: 120 Litres