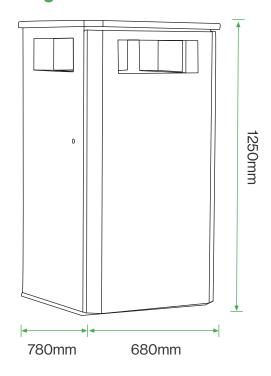

## **Standard Unit Dimensions:**

Height: 1250mm Width: 680mm Depth: 780mm Capacity: 240 litres

### **Standard Unit Dimensions:**

Height: 1250mm Width: 680mm Depth: 780mm Capacity: 240 litres