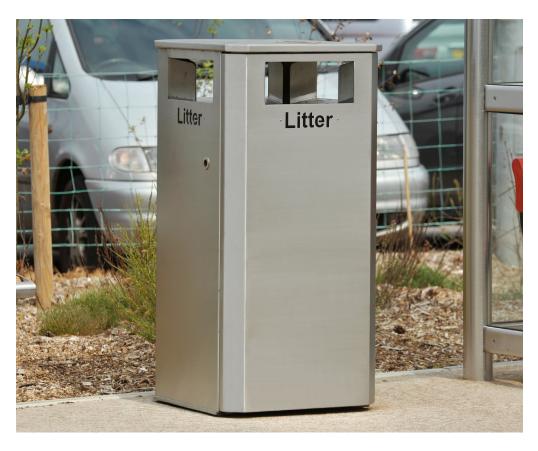

# Derby Stainless Steel Wheelie Bin Housing

**BX50S 2552-SS** 

## **Product Information**

The Derby Wheelie Bin Container is a large version of the standard bin that incorporates a wheelie bin to accept the litter. Grade 304 stainless steel as standard with a 240 grit dull polish finish.

### **Features**

- Grade 304 stainless steel
- · Standard 240 grit dull polish finish
- Laser cut LITTER lettering under each aperture, with gold backing plate
- 8mm heavy duty solid steel base
- 20mm heavy duty stainless steel pivot hinge
- Stainless steel slam lock mechanism
- Hexagonal key operated heavy duty lock
- Angled litter direction plates
- · Stainless steel escutcheons