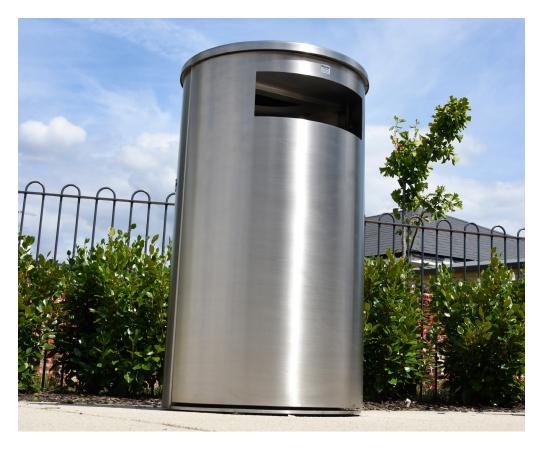

## **Product Information**

The Derby Round stainless steel is a large capacity litter bin with a front opening door. It retains the robust and durable features of the Derby square shaped bins whilst bringing an ergonomic shape and design.

## **Features**

- 2mm 304 Grade stainless steel
- Standard 240 grit dull polish finish
- Laser cut LITTER lettering beneath each posting aperture, with a gold backing plate
- TIDYMAN logo applied to two sides
- 0.7mm galvanised steel liner with safety top edge and 2 handles
- 8mm heavy duty solid steel base
- 20mm heavy duty stainless steel pivot hinge
- Stainless steel slam lock mechanism
- · Hexagonal key operated heavy duty lock
- · Stainless steel escutcheons