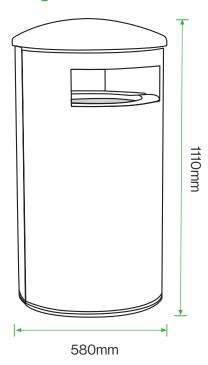

#### **Standard Unit Dimensions:**

Height: 1110mm Diameter: 580mm Capacity: 130 litres

# **Diagram**

### **Standard Unit Dimensions:**

Height: 1110mm Diameter: 580mm Capacity: 130 litres