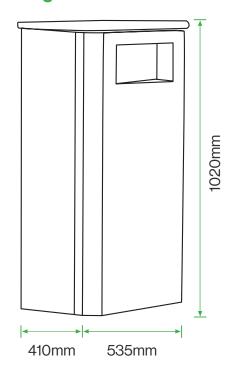

#### **Standard Unit Dimensions:**

Height: 1020mm Width: 535mm Depth: 410mm Capacity: 90 Litres

## **Diagram**

### **Standard Unit Dimensions:**

Height: 1020mm Width: 535mm Depth: 410mm Capacity: 90 Litres