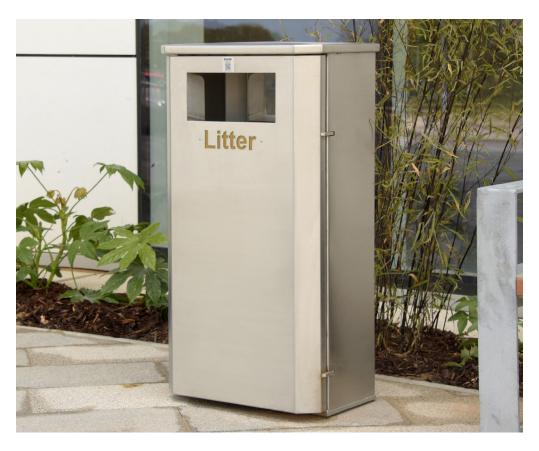

# Derby Slimline Stainless Steel Litter Bin

## **Product Information**

The slim stainless steel litter bin is based on the Derby range. It is attractive yet economical with the same strong and durable anti-vandal features that are featured throughout the Derby litter bin range.

### **Features**

- 2mm Grade 304 stainless steel
- Heavy duty front opening door
- Laser cut 'LITTER' lettering beneath each posting aperture with coloured backing plate
- Glavanized steel liner with safety top edge and 2 handles
- Heavy duty 10mm steel base
- Heavy duty stainless steel hinge
- Stainless steel slam lock mechanism with stainless steel key hole protector
- Standard 240 grit dull polish finish