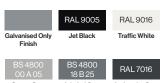

## Framework Colours/Finishes:

AL 6005 RA

RAL 5015 Sky Blue

BS 4800 20 C 40 Duchess Blue

RAL 1023

RAL 3020

The colours shown are a guide only.
Please check a colour chart to see the