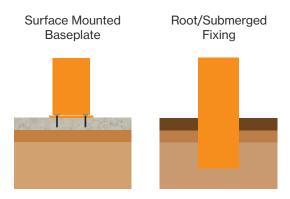

#### **Features**

- Timber slatted tops with heavy duty mild steel frame
- Galvanised to BS EN ISO 1461:2009
- Available root fixed or baseplated

#### Installation

Broxap Limited, Rowhurst Industrial Estate, Chesterton, Newcastle-under-Lyme, Staffordshire, ST5 6BD T: 01782 564411 E: info@broxap.com W: www.broxap.com