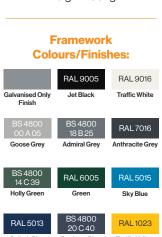

## Framework Colours/Finishes:

AL 6005 RA

RAL 5015 Sky Blue

BS 4800 20 C 40 Duchess Blue

RAL 1023

RAL 3020

The colours shown are a guide only.
Please check a colour chart to see the