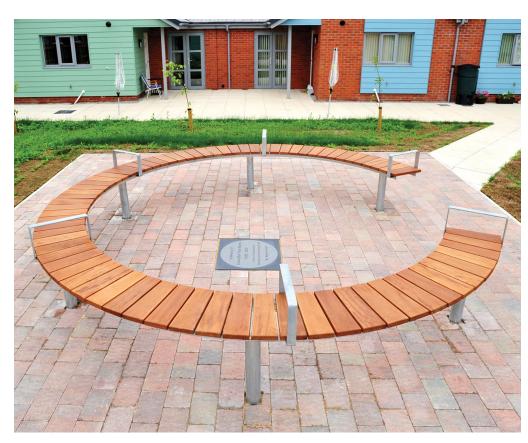

# Wythenshawe Bench **BX14 1930**

#### **Product Information**

The curved mild steel frame of the Wythenshawe Bench is complemented with comfortable timber slats to create inviting seating areas that can range dramatically in shape and size. Designed to help create a sense of belonging, this bench can be adapted to bespoke requirements.

#### **Features**

- Timber slatted tops with heavy duty mild steel frame
- Galvanised to BS EN ISO 1461:2009
- Available root fixed or baseplated