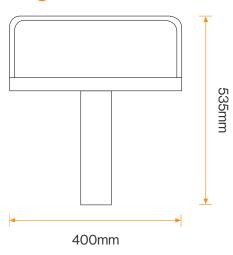

#### **Standard Unit Dimensions:**

Width: 400mm Height: 535mm Diameter (External): 3000mm Diameter (internal): 2200mm Weight: 180kg

### **Diagram**

#### **Standard Unit Dimensions:**

Width: 400mm Height: 535mm Diameter (External): 3000mm Diameter (internal): 2200mm Weight: 180kg

The colours shown are a guide only.

Please check a colour chart to see the