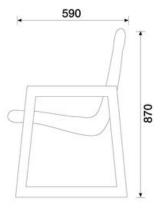

## **Cumbernauld Steel Seat**

#### BX14 4000-BP

Robust all-steel seat with tubular slats.

### **Dimensions:**

- Length: 1880mm
- Width: 590mm
- Height:870mm
- Root length: 300mm
- Weight: 60kg

Available either base plated (bolt to surface, fixing kits priced above) or root fixed.

Price per single steel seat, anti-corrosion galvanized and polyester powder coated in a single standard Broxap colour only (black as standard).