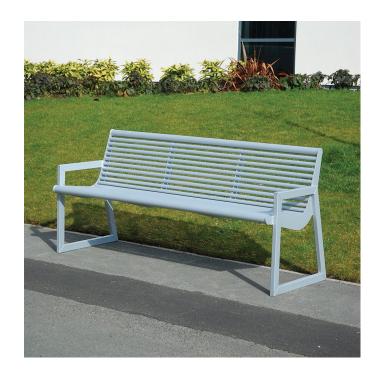

## **Cumbernauld Steel Seat**

#### BX14 4000-BP

Robust all-steel seat with tubular slats.

### **Dimensions:**

- Length: 1880mm
- Width: 590mm
- Height:870mm
- Root length: 300mm
- Weight: 60kg

Available either base plated (bolt to surface, fixing kits priced above) or root fixed.

Price per single steel seat, anti-corrosion galvanized and polyester powder coated in a single standard Broxap colour only (black as standard).