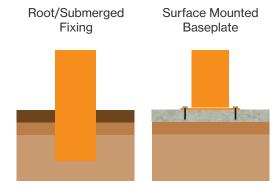

## **Diagram**

## **Options**

- Available baseplated or rootfixed
- · Polyester powder coated in a single Broxap colour

### **Features**

- Frame is galvanised to BS EN ISO 1461:2009
- Additional option to powder coat in an RAL or BS colour
- Hardwood Iroko timber slats
- This unit is root fixed as standard