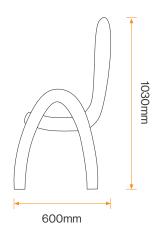

#### **Standard Unit Dimensions:**

Length: 1850mm Width: 600mm Height: 1030mm Weight: 76kg

## **Diagram**

### **Standard Unit Dimensions:**

Length: 1850mm Width: 600mm Height: 1030mm Weight: 76kg