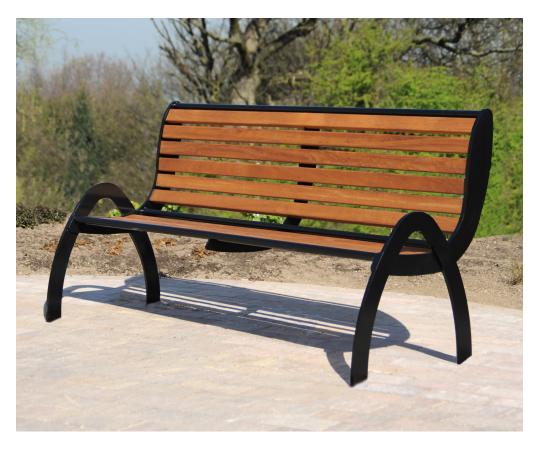

## Aviemore 'A' Frame Seat BX14 4025

## **Product Information**

With head-turning design detail, this piece of furniture takes the familiar A-frame structure and works it into a modern yet functional timber and steel seat. Solid and dependable, the frame can be polyester powder coated in a single colour.

### **Features**

- Frame is galvanised to BS EN ISO 1461:2009
- Additional option to powder coat in an RAL or BS colour
- Hardwood Iroko timber slats
- This unit is root fixed as standard

### **Materials Used**

- Galvanised steel
- Hardwood Iroko timber slats