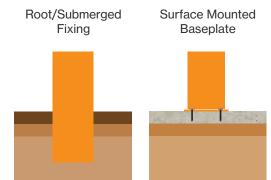

### **Options**

Root fixed or baseplated

Broxap Limited, Rowhurst Industrial Estate, Chesterton, Newcastle-under-Lyme, Staffordshire, ST5 6BD T: 01782 564411 E: info@broxap.com W: www.broxap.com

# **Diagram**

### Installation

The colours shown are a guide only. Please check a colour chart to see the actual colour.

Broxap Limited, Rowhurst Industrial Estate, Chesterton, Newcastle-under-Lyme, Staffordshire, ST5 6BD T: 01782 564411 E: info@broxap.com W: www.broxap.com