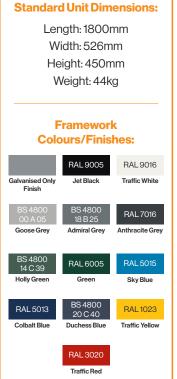

#### **Standard Unit Dimensions:**

Length: 1800mm Width: 526mm Height: 450mm Weight: 44kg

# Framework Colours/Finishes:

RAL 9005 Jet Black RAL 9016
Traffic White

00 A 05 Goose Grey

18 B 25 Admiral Grey

RAL 7016
Anthracite Grey

BS 4800 14 C 39 Holly Green RAL 6005

RAL 5015 Sky Blue

RAL 5013

BS 4800 20 C 40 RAL 1023

RAL 3020

Traffic Red

The colours shown are a guide only. Please check a colour chart to see the actual colour.