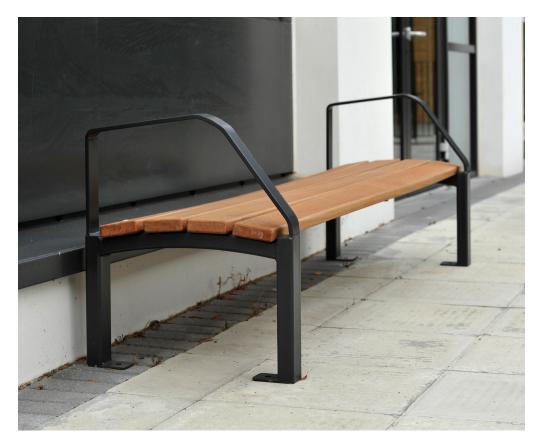

# Medway Bench BX14 4027

# **Product Information**

Modern steel framed timber bench. Rounded steel armrests sit either side of four timber slats, available in softwood or hardwood.

#### **Features**

- Frame is galvanised to BS EN ISO 1461:2009
- Additional option to powder coat in an RAL or BS colour
- · Timber slats across the width
- This unit is available root fixed or baseplated