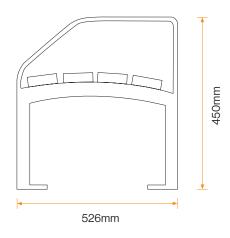

#### **Standard Unit Dimensions:**

Length: 1800mm Width: 526mm Height: 450mm Weight: 44kg

# **Diagram**