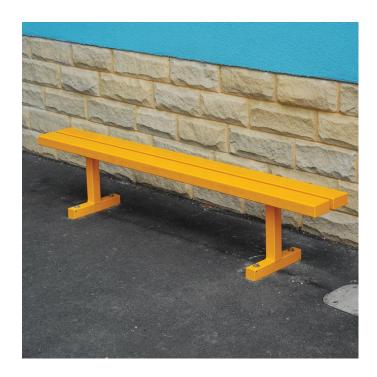

## **Rainbow Steel Bench**

BX17 1005-BP

An attractive all steel bench suitable for any playground or child friendly environment.

## **Dimensions:**

Length: 1800mmWidth: 306mmHeight: 380mm

• Root length: 300mm

· Weight: 26kg

Available either base plated (bolt to surface, fixing kits priced above) or root fixed.

Price per single steel framed seat, anti-corrosion galvanized and polyester powder coated in a single standard Broxap colour only (black as standard).