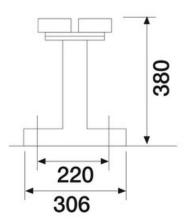

## **Dimensions:**

Length: 1800mmWidth: 306mmHeight: 380mm

• Root length: 300mm

· Weight: 26kg

Available either base plated (bolt to surface, fixing kits priced above) or root fixed.

Price per single steel framed seat, anti-corrosion galvanized and polyester powder coated in a single standard Broxap colour only (black as standard).