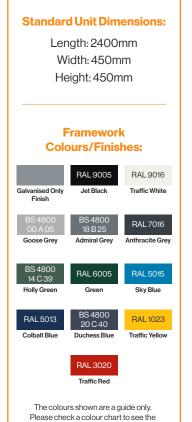

#### **Standard Unit Dimensions:**

Length: 2400mm Width: 450mm Height: 450mm

#### **Framework** Colours/Finishes:

**RAL 9005** 

RAL 9016 Traffic White

RAL 6005

RAL 5013

Traffic Red

The colours shown are a guide only. Please check a colour chart to see the actual colour.