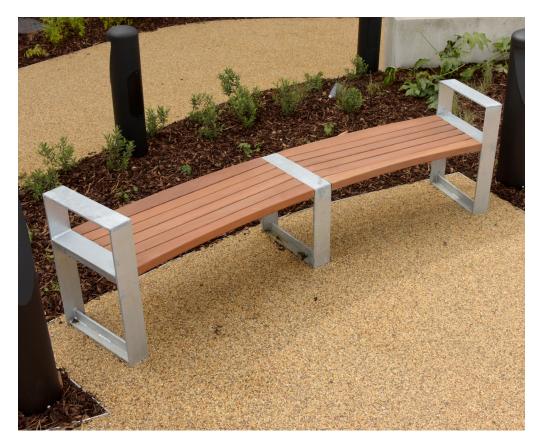

# Chesterfield Curved Bench **BX14 4078/BC/BSP**

# Product Information

With excellent corrosion resistance, the Chesterfield Curved Bench is stylish and able to withstand the pressure of wear and tear and exposure to the elements. The steel frame is available with or without armrests and can be constructed to bespoke dimensions.

#### **Standard Unit Dimensions:**

Length: 2400mm Width: 450mm Height: 450mm