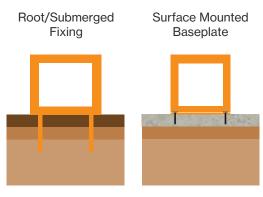

#### **Features**

- Frame is galvanised to BS EN ISO 1461:2009
- Additional option to powder coat in an RAL or BS colour
- Available with hardwood iroko or treated softwood timber slats
- This unit is root fixed as standard

## **Options**

A choice of fixings, frame finishes and colours available

## **Diagram**