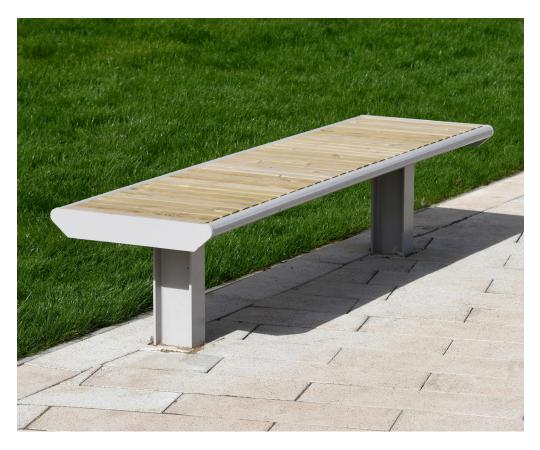

# Trowbridge Bench **BX14 4285**

### **Product Information**

The Trowbridge Bench's galvanised and powder coated mild steel frame comes in a wide variety of colours to support any landscape theme. Supplied as a root fixed unit with treated softwood as standard, the bench can be customised to achieve a desired look and size.

#### **Features**

- Frame is galvanised to BS EN ISO 1461:2009
- Additional option to powder coat in an RAL or BS colour
- Treated softwood timber slats
- · This unit is root fixed as standard

#### **Materials Used**

- Galvanised steel
- Treated softwood timber slats