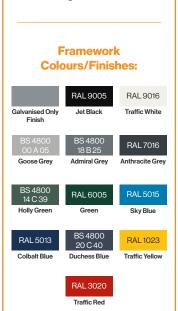

## Framework Colours/Finishes:

RAL 9005 Jet Black RAL 9016
Traffic White

BS 4800 00 A 05 Goose Grev BS 4800 18 B 25

RAL 7016

BS 4800 14 C 39 RAL 6005

RAL 5015

RAL 5013

BS 4800 20 C 40

RAL 1023

RAL 3020

Traffic Red

The colours shown are a guide only.
Please check a colour chart to see the actual colour.