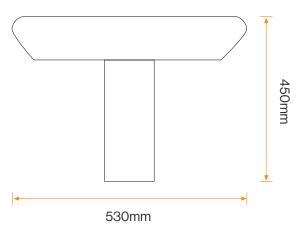

#### **Standard Unit Dimensions:**

Length: 1970mm Width: 530mm Height: 450mm

#### **Diagram**

#### **Standard Unit Dimensions:**

Length: 1970mm Width: 530mm Height: 450mm

The colours shown are a guide only.
Please check a colour chart to see the actual colour.