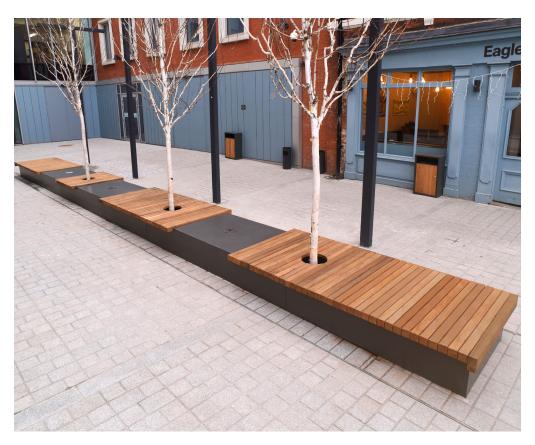

# Sandwell Bench BX14 4650

### **Product Information**

The Sandwell bench is a heavy duty contemporary timber bench with galvanized steel frame, polyester powder coated with hardwood Iroko slats. Baseplated as standard.

### **Features**

- Steel framed bench
- Hardwood Iroko timber slats
- Anti-corrosion galvanized and polyester powder coated steel frame in a single standard Broxap colour

### **Materials Used**

- Steel
- Hardwood Iroko timber slats