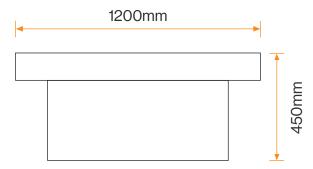

### **Standard Unit Dimensions:**

Length: 14260mm Width: 1200mm Height: 450mm

### **Diagram**