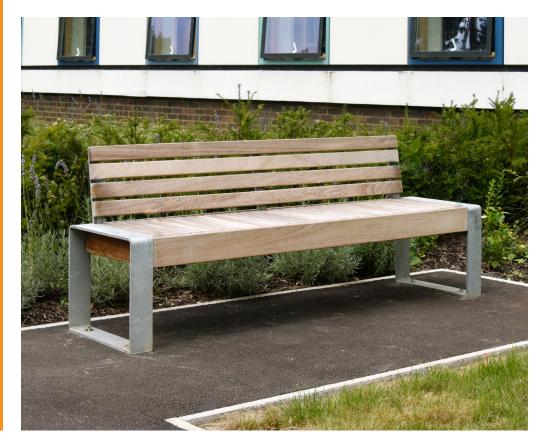

### **Product Information**

Available with or without armrests, the Wiltshire Seat has a simple yet sturdy galvanised steel frame to withstand the everyday demands of its location. It has been designed to offer maximum comfort through a minimalist approach. An inviting and restful timber slatted seat takes priority, so there's no mistaking its core function.

### **Features**

- Frame is galvanised to BS EN ISO 1461:2009
- Additional option to powder coat in an RAL or BS colour
- Steel Frame and mild steel flat bar armrests
- This unit is root fixed as standard

### **Materials Used**

- Galvanised steel
- Hardwood Iroko timber slats