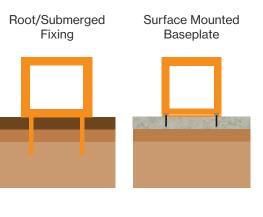

### **Options**

- Root Fixed or Base Plated
- Can be provided with or without armrests

### Installation

Broxap Limited, Rowhurst Industrial Estate, Chesterton, Newcastle-under-Lyme, Staffordshire, ST5 6BD T: 01782 564411 E: info@broxap.com W: www.broxap.com