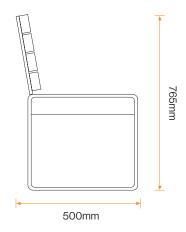

### **Standard Unit Dimensions:**

Length: 2000mm Width: 500mm Height: 765mm

Framework

### Diagram