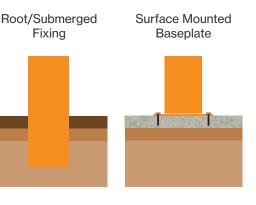

### **Features**

- Frame is galvanised to BS EN ISO 1461:2009
- Additional option to powder coat in an RAL or BS colour
- Available with hardwood iroko or treated softwood timber slats
- This unit is root fixed as standard

## **Options**

- Root fixed or base plated
- Available with armrests at an extra cost

# Installation

Broxap Limited, Rowhurst Industrial Estate, Chesterton, Newcastle-under-Lyme, Staffordshire, ST5 6BD T: 01782 564411 E: info@broxap.com W: www.broxap.com