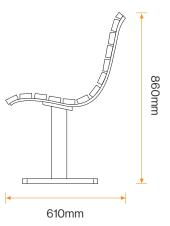

#### **Standard Unit Dimensions:**

Length: 1800mm Width: 610mm Height: 860mm Weight: 95kg

**Standard Unit Dimensions:** 

Length: 1800mm Width: 610mm Height: 860mm Weight: 95kg

Framework **Colours/Finishes:** RAL 9005

Jet Black

BS 4800 18 B 25

Admiral Grey

RAL 6005

20 C 40