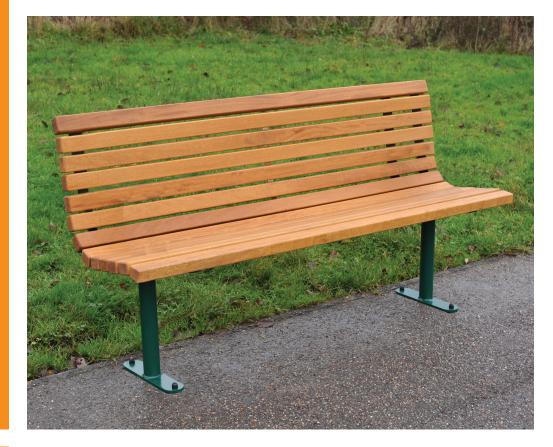

# Roslin Steel Framed Timber Seat **BX17 4001T**

#### Framework Colours/Finishes:

Product Information

With beautiful form, the Roslin Steel Framed Timber Seat is inviting and memorable. It takes the traditional public bench to another level, with the hardwood timber slats the real focus of the seat. Available with armrests at an extra cost.

### **Features**

- Frame is galvanised to BS EN ISO 1461:2009
- Additional option to powder coat in an RAL or BS colour
- Available with hardwood iroko or treated softwood timber slats
- This unit is root fixed as standard