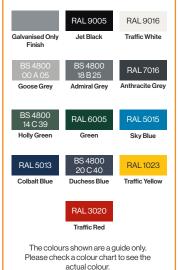

**Standard Unit Dimensions:** 

Length: 1800mm Width: 610mm Height: 860mm Weight: 95kg

Framework **Colours/Finishes:** RAL 9005

Jet Black

BS 4800 18 B 25

Admiral Grey

RAL 6005

20 C 40

Duchess Blue

**BAL 3020** Traffic Red The colours shown are a guide only. Please check a colour chart to see the actual colour.

anised Only Finish

se Grey

14 C 39

RAL 5013

Colbalt Blue

Ga

RAL 9016

Traffic White

RAL 7016

Anthracite Grey

RAL 5015

Sky Blue

RAL 1023

Traffic Yellow