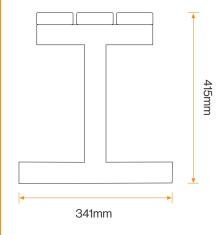

### **Standard Unit Dimensions:**

Length: 1800mm Width: 341mm Height: 415mm Weight: 22kg

### Diagram