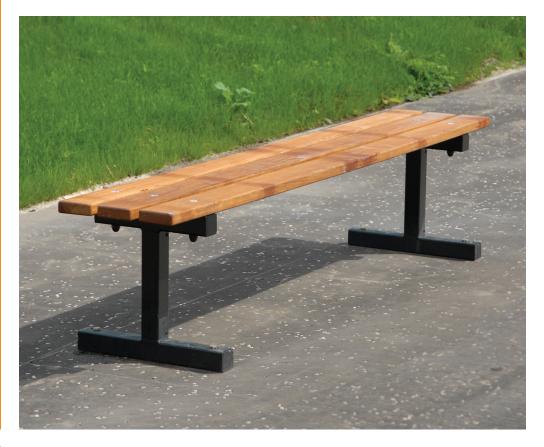

# Holyrood Bench **BX17 4007**

# Product Information This cost-effective steel framed bench

This cost-effective steel framed bench is manufactured to our renowned quality standards, and made to withstand repeated regular use. Its neutral charm makes it the perfect choice for a wide range of settings, from parks to schools and colleges.

### **Features**

- Frame is galvanised to BS EN ISO 1461:2009
- Additional option to powder coat in an RAL or BS colour
- Treated softwood timber slats
- This unit is root fixed as standard

### **Materials Used**

- Galvanised steel
- Treated softwood timber slats