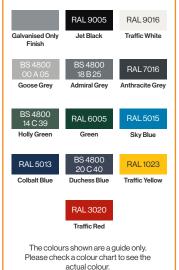

### Framework Colours/Finishes:

# **Seating Specification Sheet**

**Standard Unit Dimensions:** 

Length: 1800mm Width: 341mm Height: 415mm Weight: 22kg

Framework Colours/Finishes:

BAL 9005

Jet Black

18 B 25

Admiral Grey

RAL 6005

BS 4800 20 C 40

Duchess Blue

RAL 3020 Traffic Red The colours shown are a guide only. Please check a colour chart to see the actual colour.

Galvanised Only

Finish

Goose Grey

BS 4800 14 C 39

RAL 5013

Colbalt Blue

RAL 9016

Traffic White

RAL 7016

Anthracite Grey

Sky Blue

RAL 1023

Traffic Yellow