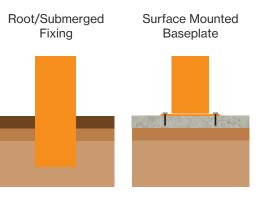

### **Options**

- Available base plate or root fixed
- Polyester powder coated in a single Broxap colour

### Installation

Broxap Limited, Rowhurst Industrial Estate, Chesterton, Newcastle-under-Lyme, Staffordshire, ST5 6BD T: 01782 564411 E: info@broxap.com W: www.broxap.com