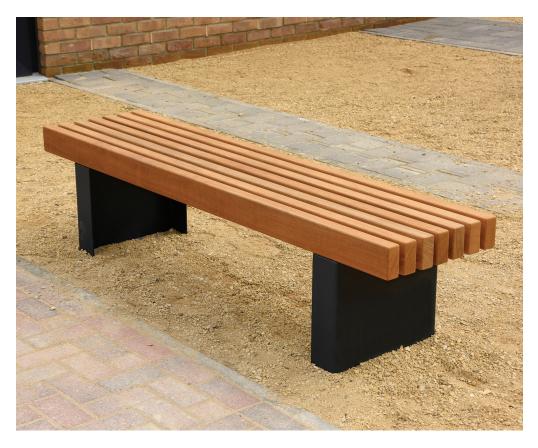

## Litchard Bench BX17 4071/B

## **Product Information**

Heavy duty steel framed bench with seven sturdy softwood timber slats as standard. Modern and functional, the Litchard Bench is a timeless design that works as a oneoff addition to a small outside space, in a group arrangement or when combined with additional pieces from the range. With quality and style, it delivers excellent value for money.

#### **Features**

- Steel framed bench
- Seven sturdy softwood timber slats as standard
- Framework available in a range of colours

#### **Standard Unit Dimensions:**

Length: 1800mm Width: 435mm Height: 450mm Weight: 65kg