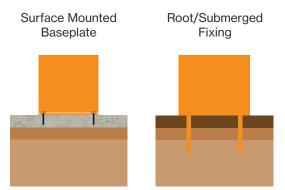

## **Options**

- Hardwood timber slats available on request
- Available root fixed or base plated

## **Diagram**

## Installation

Broxap Limited, Rowhurst Industrial Estate, Chesterton, Newcastle-under-Lyme, Staffordshire, ST5 6BD T: 01782 564411 E: info@broxap.com W: www.broxap.com