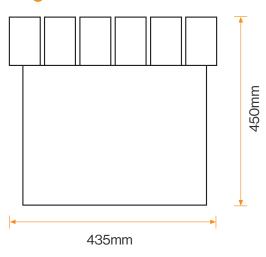

## **Diagram**

#### **Standard Unit Dimensions:**

Length: 1800mm Width: 435mm Height: 450mm Weight: 65kg

#### **Standard Unit Dimensions:**

Length: 1800mm Width: 435mm Height: 450mm Weight: 65kg

Traffic Red

The colours shown are a guide only.
Please check a colour chart to see the actual colour.