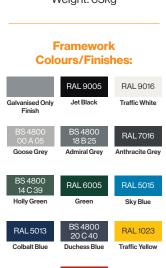

#### **Framework Colours/Finishes:**

RAL 7016

RAL 6005

RAL 1023

Traffic Red

The colours shown are a guide only. Please check a colour chart to see the actual colour.

#### **Standard Unit Dimensions:**

Length: 1800mm Width: 435mm Height: 450mm Weight: 65kg

Traffic Red

The colours shown are a guide only.
Please check a colour chart to see the actual colour.