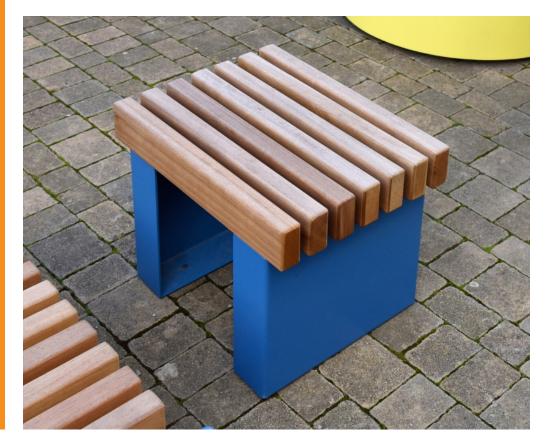

# Litchard Short Bench **BX17 4071/SB**

## **Product Information**

This single, heavy duty bench is a perfect perching place for use in sociable spaces. It has a mild steel frame and seven slats in sturdy timber. Perfect for group and sociable seating arrangements, the Litchard Short Bench is a little oasis of comfort. Available with a choice of timber slats and frame finishes, this small but mighty bench is built to withstand the elements and still look good.

#### **Features**

- Frame is galvanised to BS EN ISO 1461:2009
- Additional option of a powder coat in an RAL or BS colour
  - Seven timber slats
- Available in hardwood or softwood, with the option of FSC® (FSC-C122338) timber

## **Materials Used**

- Galvanised steel
- Treated Softwood