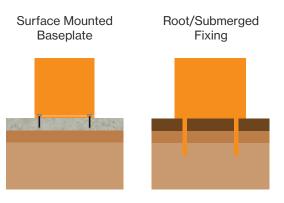

### **Options**

- Hardwood timber slats available on request
- Available root fixed or base plated

#### Diagram

## Installation

Broxap Limited, Rowhurst Industrial Estate, Chesterton, Newcastle-under-Lyme, Staffordshire, ST5 6BD T: 01782 564411 E: info@broxap.com W: www.broxap.com