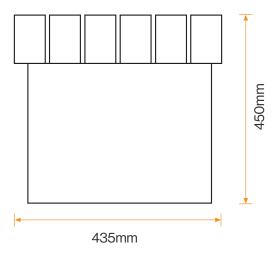

#### **Standard Unit Dimensions:**

Length: 560mm Width: 435mm Height: 450mm

**Standard Unit Dimensions:** 

Length: 560mm

Width: 435mm Height: 450mm

Framework

Colours/Finishes:

Jet Black

BS 4800 18 B 25 Admiral Grey

RAL 6005