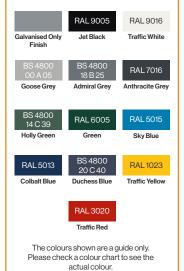

#### Framework Colours/Finishes:

**Standard Unit Dimensions:** 

Length: 560mm

Width: 435mm Height: 450mm

Framework

Colours/Finishes:

Jet Black

BS 4800 18 B 25 Admiral Grey

RAL 6005

BS 4800 20 C 40

Duchess Blue

Traffic Red The colours shown are a guide only. Please check a colour chart to see the actual colour.

Galvanised Only

Finish

Goose Grey

BS 4800 14 C 39

RAL 5013

Colbalt Blue

BAL 9016

Traffic White

RAL 7016

Anthracite Grey

Sky Blue

RAL 1023

Traffic Yellow