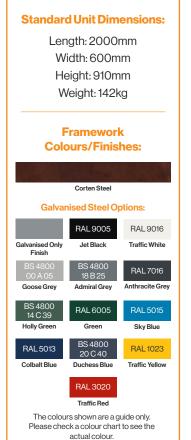

#### **Standard Unit Dimensions:**

Length: 2000mm Width: 600mm Height: 910mm Weight: 142kg

#### **Framework** Colours/Finishes:

Corten Steel

#### **Galvanised Steel Options:**

RAL 9005 Galvanised Only Jet Black

RAL 9016 Traffic White

Admiral Grey

RAL 7016 Anthracite Grey

RAL 6005

Sky Blue

RAL 5013 RAL 1023 Colbalt Blue

RAL 3020

The colours shown are a guide only. Please check a colour chart to see the actual colour.