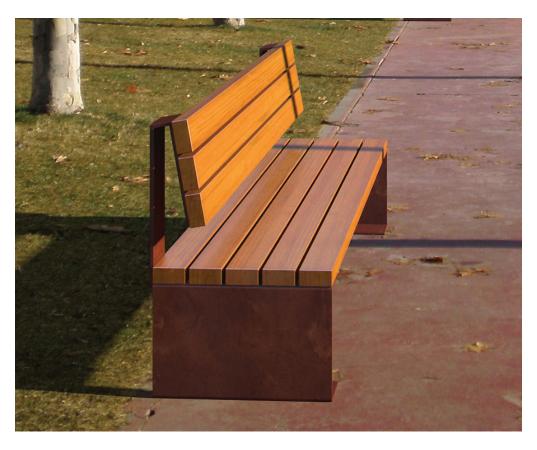

# Coleshill Seat **BX552090**

# Product Information

Featuring the rich, bright amber tones of corten steel, the Coleshill Seat is one of the most stylish and durable in the Broxap collection. A sturdy seat that just looks better with age, it is a great way to introduce new colours and materials into a landscape design.

#### **Features**

- Treated iroko slats
- Corten steel
- Additional option to powder coat in an RAL or BS colour
- This unit is root fixed as standard

#### **Materials Used**

- Treated iroko slats
- Corten steel