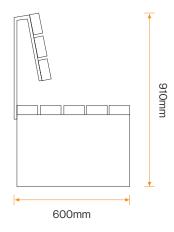

#### **Standard Unit Dimensions:**

Length: 2000mm Width: 600mm Height: 910mm Weight: 142kg

## **Diagram**