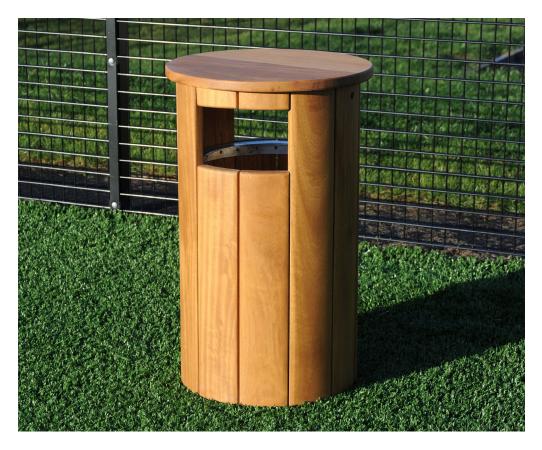

# Winchester Canopied Litter Bin **BX17 4035**

# **Product Information**

The Winchester canopied timber litter bin is functional and stylish with a capacity of 90 litres. The wood finish will compliment any park or open space environment.

## **Features**

- Two litter posting apertures
- · Complete with standard slam shut lock system utilising our standard 'T' bar key
- Manufactured from Iroko, with a fully galvanised internal metal frame
- Finished in Sikkens Teak and Wax