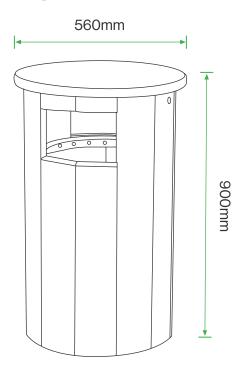

### **Standard Unit Dimensions:**

Height: 900mm Diameter: 560mm Capacity: 90 Litres

# **Diagram**