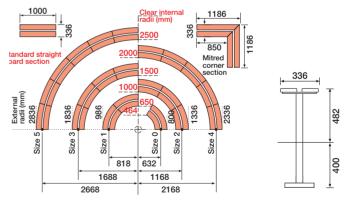

- Legs 60 x 3mm circular hollow, (76 x 2mm in stainless)
- Seat height 482mm, seat width 336mm
- Supplied with extended legs for concreting in as standard (base plate fixing £POA)

| Standard<br>Size | Clear internal radius (mm) | Total internal circumference (mm) | Total external circumference (mm) | No. of board sections per complete circle |      |     | Board length per<br>section External (mm) |
|------------------|----------------------------|-----------------------------------|-----------------------------------|-------------------------------------------|------|-----|-------------------------------------------|
| 0                | 464                        | 2915                              | 5027                              | 6                                         | 60   | 455 | 791                                       |
| 1                | 650                        | 4084                              | 6195                              | 8                                         | 45   | 488 | 745                                       |
| 2                | 1000                       | 6283                              | 8394                              | 12                                        | 30   | 508 | 682                                       |
| 3                | 1500                       | 9424                              | 11535                             | 16                                        | 22.5 | 576 | 707                                       |
| 4                | 2000                       | 12566                             | 14677                             | 20                                        | 18   | 616 | 721                                       |
| 5                | 2500                       | 15708                             | 17819                             | 24                                        | 15   | 642 | 730                                       |

Standard size board section dimensions

OTHER CONFIGURATIONS AND DIMENSIONS AVAILABLE £POA

telephone: 01782 564411 fax: 01782 565357/562546