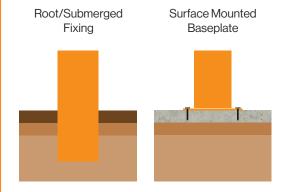

## **Diagram**

### Installation

Broxap Limited, Rowhurst Industrial Estate, Chesterton, Newcastle-under-Lyme, Staffordshire, ST5 6BD T: 01782 564411 E: info@broxap.com W: www.broxap.com

## **Options**

- Framework manufactured from mild steel or stainless steel
- Integral armrest
- · Root, surface or wall mounted fixings
- · Range of RAL colour finishes
- Different lengths available: 2 seater 1100mm, 3 seater 1500mm, 4 seater 1800mm
- Available baseplated or root fixed