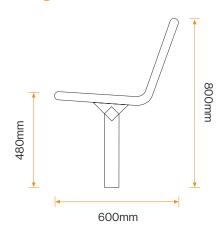

#### **Standard Unit Dimensions:**

Length: 1500mm Width: 600mm Overall Height: 800mm Seat Height: 480mm

## **Diagram**