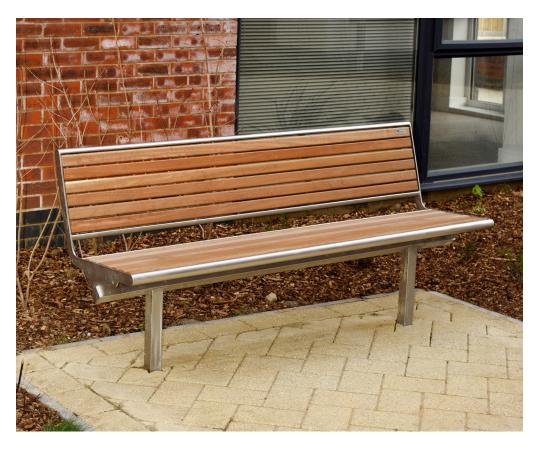

# Ravenstone Seat **B930**

## **Product Information**

Clean and modern, the Ravenstone Seat offers design flexibility. Created to complement a wide range of street furniture in the Broxap catalogue, it can be manufactured to various dimensions with the frame available in mild steel or stainless steel. Finished with hardwood slats.

## **Features**

- Contemporary stainless steel seat
- Individual continuous seat and backrest with hardwood kambala slats
- The standard surface is brushed, bead-blasted, and electropolished to a matte finish
- This unit is root fixed as standard

### **Materials Used**

- Grade 304 stainless steel
- Hardwood kambala slats