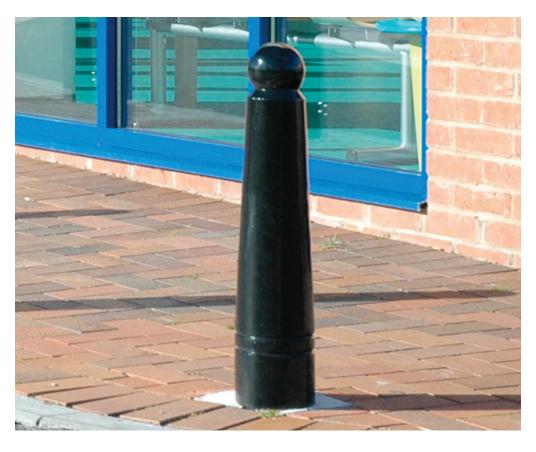

## Edinburgh Cast Iron Bollard BX 1646

### **Product Information**

Contemporary robust cast iron bollard with spherical top. Root fixed as standard.

## **Features**

- · Contemporary robust cast iron bollard
- Spherical top

### **Materials Used**

· Cast Iron