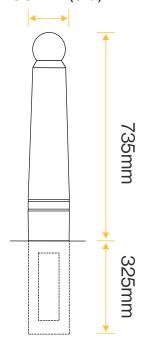

### **Standard Unit Dimensions:**

Height: 735mm

Diameter: 150mm

Root Length: 325mm

Weight: 33kg

## 150mm (dia)

### **Standard Unit Dimensions:**

Height: 735mm

Diameter: 150mm

Root Length: 325mm