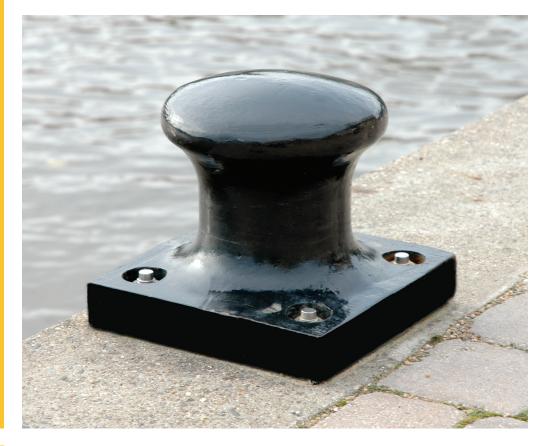

# Hull Cast Iron Bollard BX 1545-BP

# **Product Information**

Heavy duty cast iron mooring bollard with base plate fixing.

## **Features**

- Root fixed as standard
- Available in a range of colours

# **Materials Used**

Cast Iron