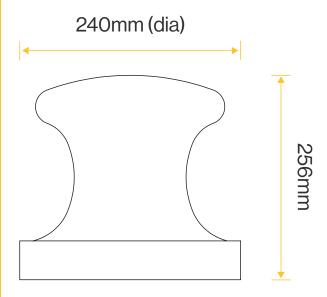

# **Bollards Specification Sheet**

**Standard Unit Dimensions:** 

Height: 256mm Diameter: 240mm Root length: N/A

Weight: 40kg

**Colours/Finishes:** 

RAL 9016

Traffic White

20 C 40

# Installation

Surface Baseplated

**Standard Unit Dimensions:** Height: 256mm Diameter: 240mm

Root length: N/A Weight: 40kg