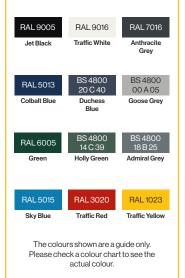

# **Bollards Specification Sheet**

**Standard Unit Dimensions:** 

Height: 256mm Diameter: 240mm Root length: N/A

Weight: 40kg

**Colours/Finishes:** 

RAL 9016

Traffic White

20 C 40

Duchess

Blue

14 0 30

RAL 3020

Traffic Red

The colours shown are a guide only. Please check a colour chart to see the actual colour.

RAL 7016

Anthracite Grey

BS 4800

00 A 05

Goose Grev

RAL 1023

Traffic Yello

RAL 9005

Jet Black

RAL 5013

Colbalt Blue

RAL 6005

Sky Blue