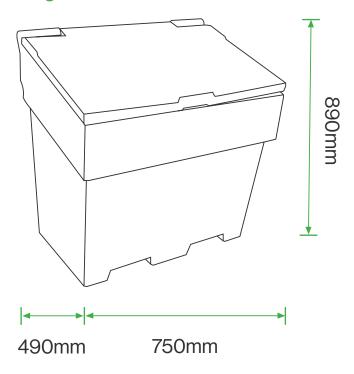

### **Standard Unit Dimensions:**

Height: 890mm Width: 750mm Depth: 490mm Capacity: 200 litres

# **Diagram**