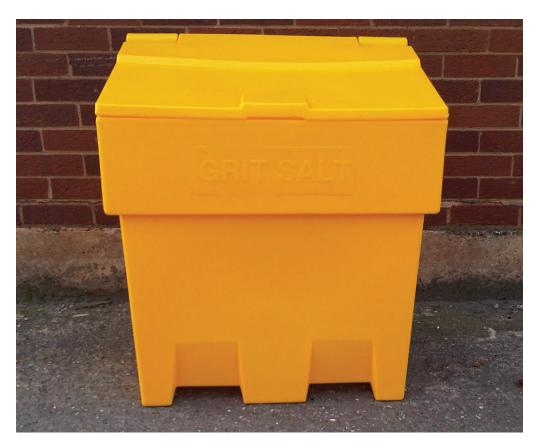

# Grit Bin - 200 Litre **BX/MT/455/GRSB-200**

# **Product Information**

This heavy duty, 200 litre durable plastic grit bin is manufactured from UV stabilised polyethylene. It has been designed with a rigid outer structure which includes a strong 'through-rod hinge system' that makes it tough to help combat vandalism.

## **Features**

- Strong through-rod hinge system
- Made from UV stabilised polyethylene