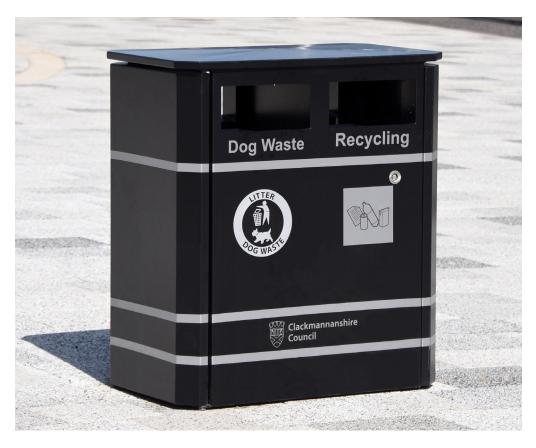

## Derby E Double Recycling Bin **BX45G 2550-D-RC-E**

## **Product Information**

The Derby Double E litter bin is part of the 'Derby E Range' and is an economical version of our Derby Double litter bin, with many aspects retained to offer our unique build strength synonymous with this range.

### **Features**

- Manufactured from 2mm galvanized steel with two heavy duty side opening doors
- 4mm galvanized steel base
- Galvanized steel liner with safety top edge and 2 handles
- Vinyl waste steam logos to identify waste products eg. cans, paper, glass bottles, plastic bottles, mixed waste with corresponding aperture shape
- Heavy duty stainless steel pivot hinge
- · Stainless steel slam lock mechanism
- Hex key operated heavy duty lock
- Powder galvanized prime and polyester powder coat (black as standard)
- Stainless steel key hole protector supplied as standard