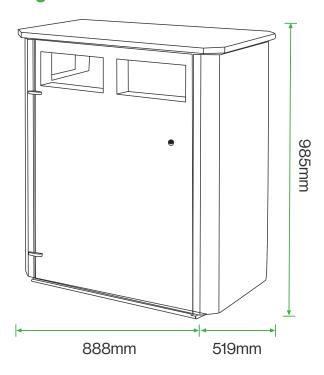

#### **Standard Unit Dimensions:**

Height: 985mm
Width: 888mm
Depth: 519mm
Capacity: 240 Litres (2×120 litres)

## **Diagram**

#### **Standard Unit Dimensions:**

Height: 985mm Width: 888mm Depth: 519mm Capacity: 240 Litres (2×120 litres)

Broxap Limited, Rowhurst Industrial Estate, Chesterton, Newcastle-under-Lyme, Staffordshire, ST5 6BD T: 01782 564411 E: info@broxap.com W: www.broxap.com