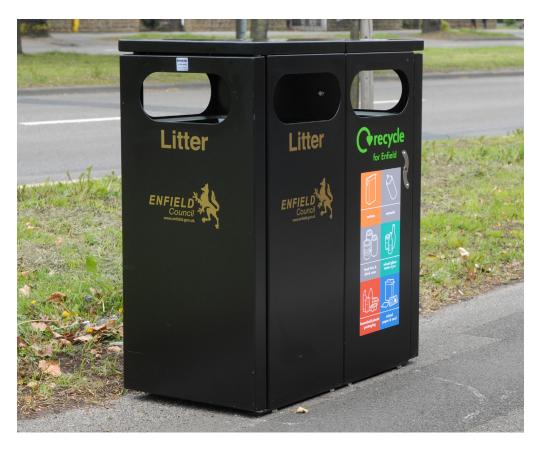

# Buxton Double Recycling Bin **BX45G 2563-D**

## **Product Information**

The Buxton Double Recycling bin is a large version of our Buxton Litter Bin. The Buxton Double Recycling bin can accommodate both recyclable and waste materials. The double recycling bin has a capacity of 240 litres with 2 x 120 litre galvanized liners.

### **Features**

- Double recycling bin can accommodate both waste and recyclable material
- 2mm galvanized steel with heavy duty side-opening doors
- · 6mm galvanized steel base
- T-bar slam lock
- Polyester powder coated to BS EN 6497
- 4 colour co-ordinated multi-recyclables posting apertures
- 2 x 12mm steel nylon bushed hinges
- Fully refurbishable
- Vinyl "TIDYMAN" logo applied to litter side.