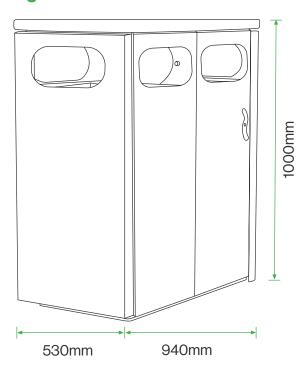

#### **Standard Unit Dimensions:**

Height: 1000mm
Width: 940mm
Depth: 530mm
Capacity: 240 Litres (2×120 litres)

## **Diagram**

The colours shown are a guide only. Please check a colour chart to see the actual colour.

 $Broxap\ Limited, Rowhurst\ Industrial\ Estate, Chesterton, Newcastle-under-Lyme, Staffordshire, ST5\ 6BD \quad T:01782\ 564411 \quad E:info@broxap.com \quad W:www.broxap.com \quad$ 