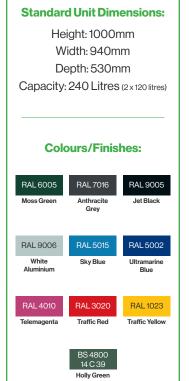

#### **Standard Unit Dimensions:**

Height: 1000mm
Width: 940mm
Depth: 530mm
Capacity: 240 Litres (2×120 litres)

#### **Colours/Finishes:**

The colours shown are a guide only.
Please check a colour chart to see the actual colour.