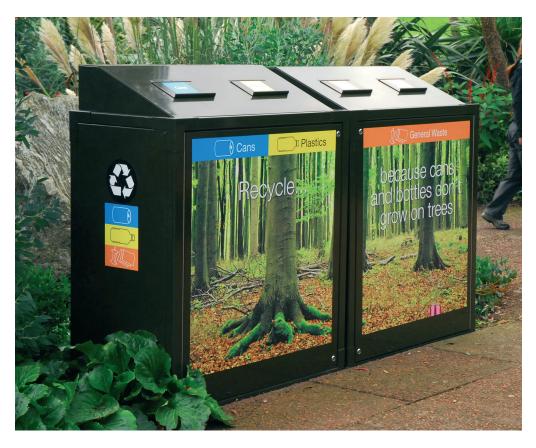

# **Product Information**

This heavy duty recycling unit range provides an easy to use and practical solution for introducing recycling to the general public in any environment or location. Ideal for areas where larger amounts of waste are deposited, such as multi-occupancy dwellings, onstreet areas and parks.

### **Features**

- Capacity: 240, 280, 360, 420, 480, 560, 720 litres
- Vandal and corrosion resistant 1.5mm Zintec steel
- · 2 security locks
- Polyester powder coated to BS EN 6497
- · Robust doors
- · Internal sheet partition guarantees separation
- Fully refurbishable
- Overhead signage panel
- Any combination of graphics to identify waste products. e.g. cans, paper, glass bottles, plastic bottles, mixed waste, etc