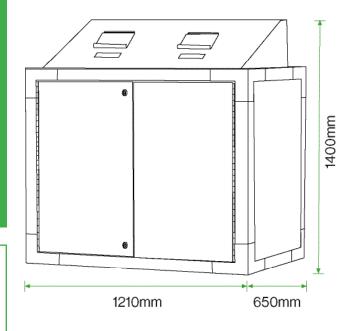

### **Standard Unit Dimensions:**

Height: 1400mm Width: 1210mm Depth: 650mm

Capacity: 240 Litres (2 x 120 litres)

## **Diagram**