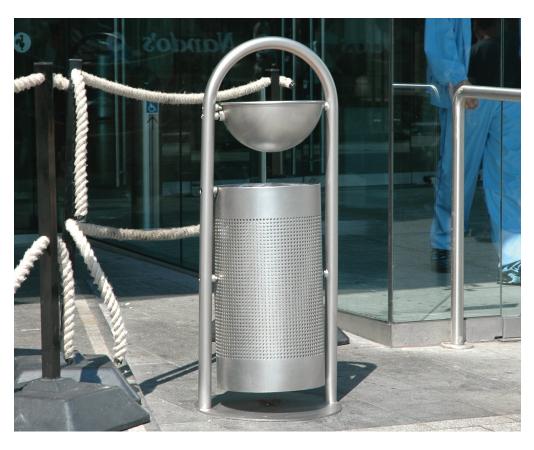

# Tarporley Litter Bin A111

## **Product Information**

Contemporary stainless steel 50 litre root fixed circular litter bin mounted on a curved tubular frame.

### **Features**

- Three options available: open top, with ashtray or with lid
- Complete with liner and round perforations as standard
- Supplied with galvanized liner