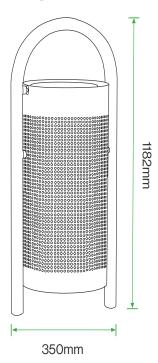

## **Diagram**

### **Standard Unit Dimensions:**

Height: 1182mm Diameter: 350mm Capacity: 50 litres