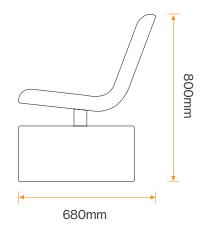

#### **Standard Unit Dimensions:**

Length: 1800mm Width: 680mm Height: 800mm Weight: 63kg (Metal Legs) Weight: 188kg (Concrete Supports) Weight: 50kg (Planter Fasteners)