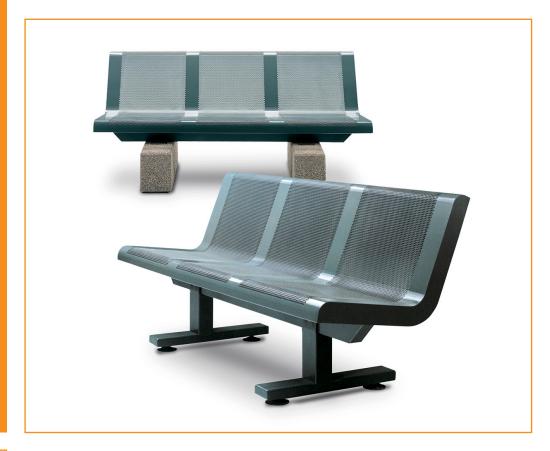

## **Product Information**

The Fedra seat gives the option of uniformity throughout a large location even when close surroundings may differ. The steel seat comes with three different support options: metal legs, concrete supports and fasteners for easy attachment to planters.

#### **Features**

- Subtle and robust steel seat
- Painted with thermosetting polyester powder specific for outdoor use
- Three different support options available
- Perfect for various uses, from railway stations to shopping centres

### **Options**

Available in three different support options: metal legs, concrete supports and fasteners for easy attachment to planters

Broxap Limited, Rowhurst Industrial Estate, Chesterton, Newcastle-under-Lyme, Staffordshire, ST5 6BD T: 01782 564411 E: info@broxap.com W: www.broxap.com