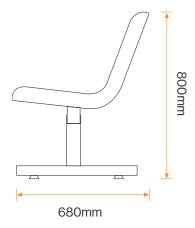

#### **Standard Unit Dimensions:**

Length: 1800mm Width: 680mm Height: 800mm Weight: 63kg (Metal Legs) Weight: 188kg (Concrete Supports) Weight: 50kg (Planter Fasteners)