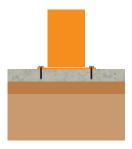

eel seat comes with three different support options: metal legs, concrete supports and fasteners for easy attachment to planters.

#### **Features**

- Subtle and robust steel seat
- Painted with thermosetting polyester powder specific for outdoor use
- Three different support options available
- Perfect for various uses, from railway stations to shopping centres

#### **Materials Used**

Steel

### **Options**

Available in three different support options: metal legs, concrete supports and fasteners for easy attachment to planters

Broxap Limited, Rowhurst Industrial Estate, Chesterton, Newcastle-under-Lyme, Staffordshire, ST5 6BD T: 01782 564411 E: info@broxap.com W: www.broxap.com















# Fedra Seat BX27 FEDRA



# **Diagram**





#### Installation

Surface Mounted Baseplate



#### **Standard Unit Dimensions:**

Length: 1800mm
Width: 680mm
Height: 800mm
Weight: 63kg (Metal Legs)
Weight: 188kg (Concrete Supports)
Weight: 50kg (Planter Fasteners)

# Framework Colours/Finishes:



Anthracite Grey

The colours shown are a guide only.
Please check a colour chart to see the actual colour.

Broxap Limited, Rowhurst Industrial Estate, Chesterton, Newcastle-under-Lyme, Staffordshire, ST5 6BD T: 01782 564411 E: info@broxap.com W: www.broxap.com