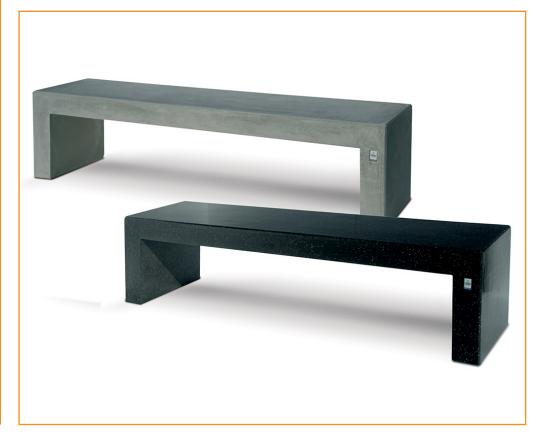

# Medium Andromeda **BX27 MEDIUM ANDROMEDA**

## **Product Information**

With two size options available, the Medium Andromeda offers fantastic functionality and useability while maintaining a minimal look. This stylish seating option is highly durable and has a unique aesthetic thanks to the range of colours and finishes available.

#### **Features**

.

.

- Free standing seat
- Low maintenance concrete bench
- Available in acrylic or a polished stone finish
- Calzolari acrylic finishes are alkali resistant and highly protective against harsh environments

### **Options**

- Also available in polished stone or natural-look concrete
- Available in two different sizes: Size 1 length: 2200mm width: 600mm height: 450mm, Size 2 length: 3000mm width: 500mm height: 500mm