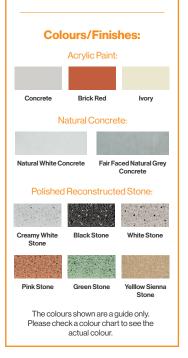

All dimensions are in millimeters, weights in kilograms and capacities in litres, are approximate and do not form any part of the contract. All prices are guide prices only and should be used for estimating purposes only. Broxap Limited reserve the right to change the design, specification or price of any item sold at any time. All prices exclude VAT and delivery. Please Note: All information on this data sheet is subject to orientation (N,S,E,W) altitude and proximity to buildings, but is sufficient for use as general/preliminary information).

# Medium Andromeda BX27 MEDIUM ANDROMEDA



## Diagram



## Installation

Free Standing Seat



Lengths: 2200mm, 3000mm Widths: 600mm, 500mm Heights: 450mm, 500mm Weight: 620kg

**Standard Unit Dimensions:** 

**Seating Specification Sheet** 



Broxap Limited, Rowhurst Industrial Estate, Chesterton, Newcastle-under-Lyme, Staffordshire, ST5 6BD T: 01782 564411 E: info@broxap.com W: www.broxap.com









All dimensions are in millimeters, weights in kilograms and capacities in litres, are approximate and do not form any part of the contract. All prices are guide prices only and should be used for estimating purposes only. Broxap Limited reserve the right to change the design, specification or price of any item sold at any time. All prices exclude VAT and delivery. Please Note: All information on this data sheet is subject to orientation (N,S,E,W) altitude and proximity to buildings, but is sufficient for use as general/preliminary information).