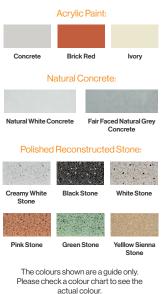

#### **Colours/Finishes:**

#### **Features**

.

.

- Free standing seat
- Low maintenance concrete bench
- Available in acrylic or a polished stone finish
- Calzolari acrylic finishes are alkali resistant and highly protective against harsh environments

### **Options**

- Also available in polished stone or natural-look concrete
- Available in two different sizes: Size 1 length: 2200mm width: 600mm height: 450mm, Size 2 length: 3000mm width: 500mm height: 500mm