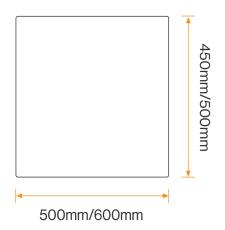

#### **Standard Unit Dimensions:**

Lengths: 2200mm, 3000mm Widths: 600mm, 500mm Heights: 450mm, 500mm Weight: 620kg

### **Options**

- Also available in polished stone or natural-look concrete
- Available in two different sizes: Size 1 length: 2200mm width: 600mm height: 450mm, Size 2 length: 3000mm width: 500mm height: 500mm

## Diagram