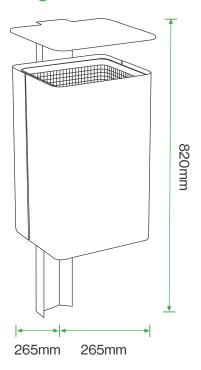

## **Standard Unit Dimensions:**

Height: 820mm Width: 265mm Depth: 265mm Capacity: 35 litres

## **Diagram**

#### **Standard Unit Dimensions:**

Height: 820mm Width: 265mm Depth: 265mm Capacity: 35 litres