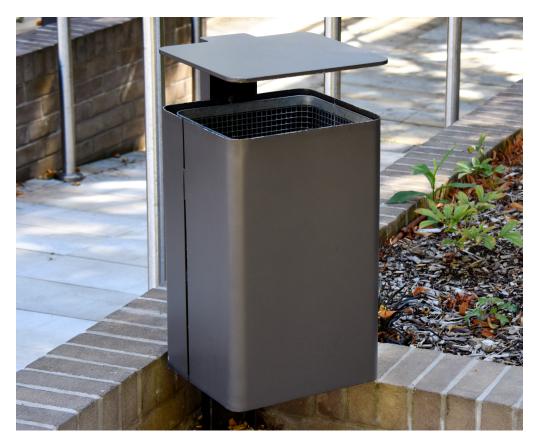

# Lilleshall Litter Bin **BX11 A14**

## **Product Information**

Broxap's Lillehall Litter Bin, square shaped, with flat canopy roof on U-shaped post. Galvanized inner-bin made from wire mesh for easy litter removal.

### **Features**

- · Manufactured from mild steel sheet metal, hot dip galvanised and powder coated
- · Complete with tilting mechanism and snap-lock for quick disposal
- Available capacities are 45 and 60 litres