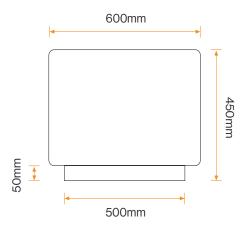

#### **Standard Unit Dimensions:**

Length: 600mm Width: 600mm Height: 450mm Weight: 384kg

### **Standard Unit Dimensions:**

Length: 600mm Width: 600mm Height: 450mm Weight: 384kg