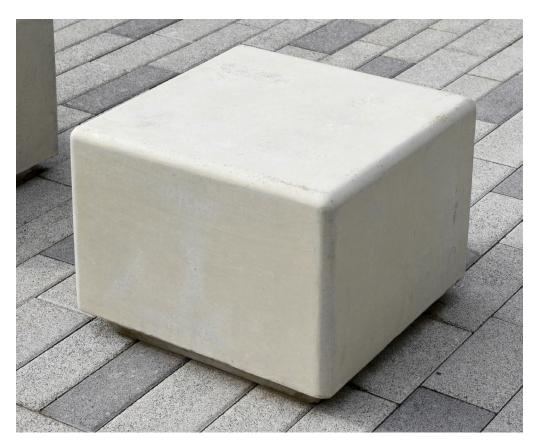

# Gorton Concrete Cube Seat **BX211000**

## **Product Information**

The Gorton Concrete Cube Seat is a great choice for landscapes with clever spacings and layouts. Mix and match with urban or natural surroundings or get in touch to discuss the option of adding slatted timber seats.

### **Features**

- Free standing seat
- Low maintenance concrete bench
- Supplied in a dressed finish as standard