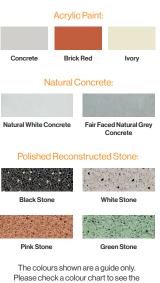

### **Colours/Finishes:**

# **Seating Specification Sheet**

Standard Unit Dimensions: Length: 2000mm Width: 400mm Height: 450mm Weight: 550kg

> Colours/Finishes: Acrylic Paint:

> > Brick Red

Natural Concrete:

Polished Reconstructed Stone:

The colours shown are a guide only. Please check a colour chart to see the actual colour.

lvory

Fair Faced Natural Grey Concrete

White Stone

Green Stone

Concrete

Natural White Concrete

Black Stone

Pink Stone