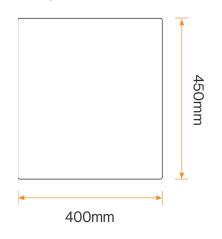

### Standard Unit Dimensions:

Length: 2000mm Width: 400mm Height: 450mm Weight: 550kg

# **Seating Specification Sheet**

Standard Unit Dimensions: Length: 2000mm Width: 400mm Height: 450mm Weight: 550kg

> Colours/Finishes: Acrylic Paint:

> > Brick Red

Natural Concrete:

Polished Reconstructed Stone: