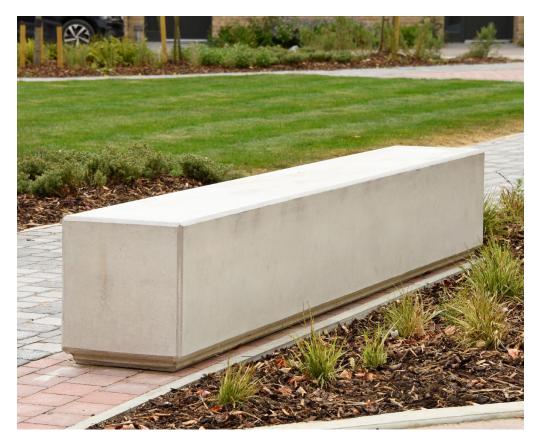

# **Product Information**

The Lithos is a monolithic bench made from reinforced concrete. Its smooth, solid appearance helps to create a calm and relaxing environment, encouraging people to slow down and take rest. Available in a range of finishes.

### **Features**

Free standing seat

- Low maintenance concrete bench
- Available in natural-look concrete, polished stone or standard acrylic paints
- Calzolari acrylic finishes are alkali resistant and highly protective against harsh environments