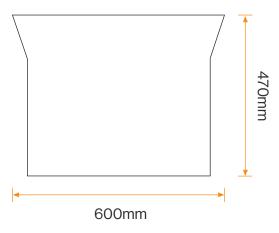

#### **Standard Unit Dimensions:**

Length: 2000mm Width: 600mm Height: 470mm Weight: 520kg

## **Diagram**

### Standard Unit Dimensions:

Length: 2000mm Width: 600mm Height: 470mm Weight: 520kg