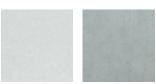

### **Colours/Finishes:**

Acrylic Paint:

Natural Concrete:

The colours shown are a guide only. Please check a colour chart to see the actual colour.

# Colours/Finishes: Acrylic Paint:

### Natural Concrete:

Brick Red

Natural White Concrete

The colours shown are a guide only. Please check a colour chart to see the actual colour.

Broxap Limited, Rowhurst Industrial Estate, Chesterton, Newcastle-under-Lyme, Staffordshire, ST5 6BD T: 01782 564411 E: info@broxap.com W: www.broxap.com

Fair Faced Natural Grey Concrete