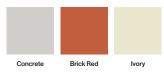

### **Colours/Finishes:**

Acrylic Paint:

Natural Concrete:

The colours shown are a guide only. Please check a colour chart to see the actual colour.

### **Options**

- Inlaid seat: Exotic wood a naturally weather-resistant wood, brush painted to a 'walnut' shade, Pine wood - a Scandinavian wood, pressure-treated with mineral salts, Upon request - Hand made tiled or mosaic finish.
- Steel reinforced concrete bench: Available in grey or white, natural-look concrete.
- Acrylic paints in brick red, ivory or concrete.
- Can be supplied with a backrest and in a range of colours.

# Colours/Finishes: Acrylic Paint:

### Natural Concrete:

Brick Red

Natural White Concrete

The colours shown are a guide only. Please check a colour chart to see the actual colour.

Broxap Limited, Rowhurst Industrial Estate, Chesterton, Newcastle-under-Lyme, Staffordshire, ST5 6BD T: 01782 564411 E: info@broxap.com W: www.broxap.com