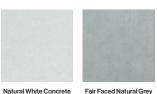

### **Colours/Finishes:**

Acrylic Paint:

Natural Concrete:

The colours shown are a guide only. Please check a colour chart to see the actual colour.

### Natural Concrete:

Brick Red

Natural White Concrete

The colours shown are a guide only. Please check a colour chart to see the actual colour.

Broxap Limited, Rowhurst Industrial Estate, Chesterton, Newcastle-under-Lyme, Staffordshire, ST5 6BD T: 01782 564411 E: info@broxap.com W: www.broxap.com

Fair Faced Natural Grey Concrete