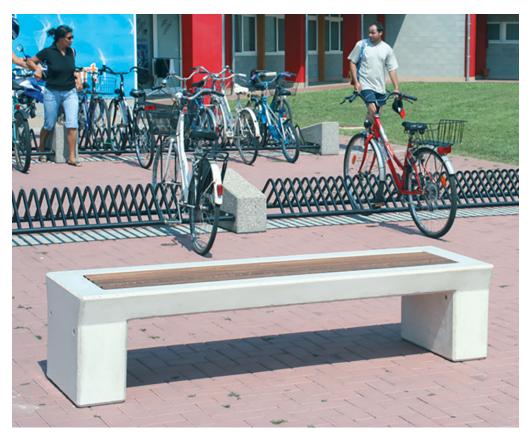

### **Product Information**

With bold angles and a vivid shape, the Hydra Bench is not one to melt into the shadows. Optional extras include an inlaid seat made from timber or even tile. Offering excellent resistance to the elements, the Hydra is made to last.

### **Features**

- Free standing seat
- Low maintenance concrete bench
- Available in acrylic or a polished stone finish
- Calzolari acrylic finishes are alkali resistant and highly protective against harsh environments

#### **Standard Unit Dimensions:**

Length: 2000mm Width: 600mm Height: 470mm Weight: 520kg