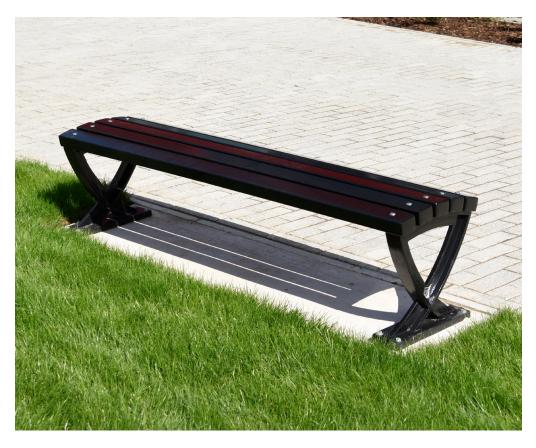

# Bethesda Bench BXPU 8001-BP

### **Product Information**

Whatever the size of space or outdoor design theme, the Bethesda Bench is a simple, functional addition which can easily be incorporated into the scene. Made from long-lasting Duracast Polyurethane, it is a stylish and cost-effective product.

#### **Features**

- Modern Duracast<sup>™</sup> Polyurethane (PU) bench with 5 slats as standard
- Long-lasting and hardwearing bench
- Painted in a single Broxap RAL or BS colour
- This unit is root fixed as standard