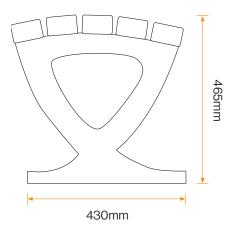

### **Diagram**

### **Standard Unit Dimensions:**

Length: 1800mm Width: 430mm Height: 465mm Weight: 95kg