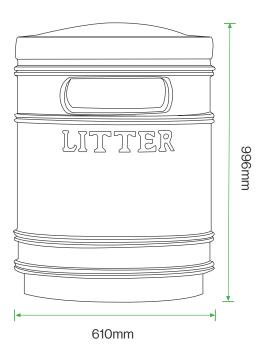

### **Standard Unit Dimensions:**

Height: 996mm Diameter: 610mm Capacity: 150 Litres Weight: 247kg

# **Diagram**

Height: 996mm Diameter: 610mm Capacity: 150 Litres Weight: 247kg

Broxap Limited, Rowhurst Industrial Estate, Chesterton, Newcastle-under-Lyme, Staffordshire, ST5 6BD T: 01782 564411 E: info@broxap.com W: www.broxap.com