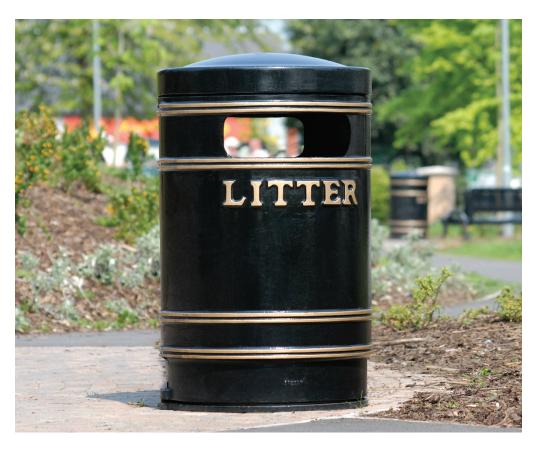

# Large Round Cast Iron Litter Bin **BX 2306**

## **Product Information**

150 litre capacity traditional heavy-duty classic design large cast iron litter bin.

### **Features**

- Two Posting Apertures
- LITTER cast into bin design
- Cast in 250 grade cast iron BS EN 1561:1997
- Fully galvanized steel liner with safety top edge and 2 handles
- Decorative gold horizontal highlighting included