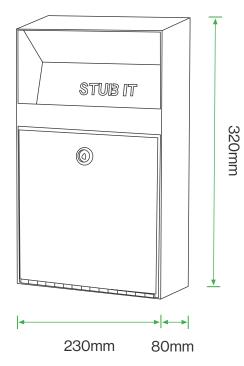

# Diagram

#### **Standard Unit Dimensions:**

Height: 320mm Width: 230mm Depth: 80mm Capacity: 2.2 Litres