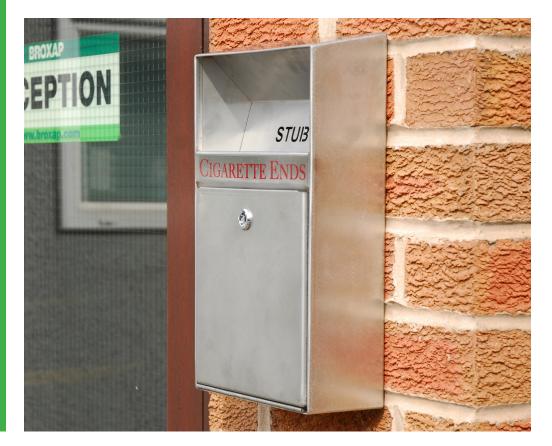

# Lucifer Cigarette Bin **BX50S 2553**

### **Product Information**

This contemporary style 2.2 litre wall mounted cigarette bin is constructed of tough vandal-resistant stainless steel and incorporates a key operated lock and bottom hinged drop down door allowing easy emptying.

# **Features**

- Manufactured from 1.2mm stainless steel
- Integral collection box fitted to the door
- Universal key fits all units
- Supplied with fixings