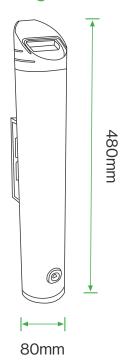

### **Standard Unit Dimensions:**

Height: 480mm Width: 80mm Depth: 80mm Capacity: 2 Litres

# **Diagram**