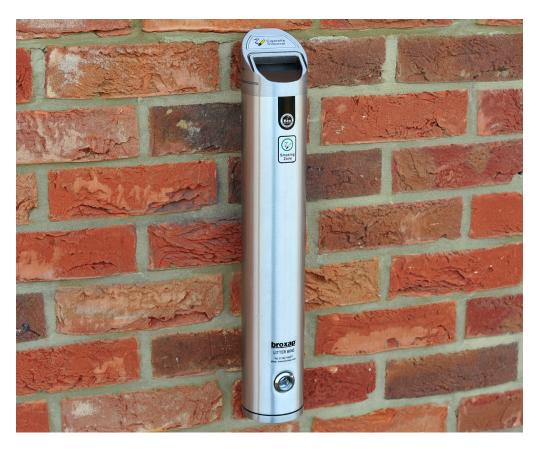

# Ashurst Cigarette Bin **BX37 2330**

# **Product Information**

The Ashurst Cigarette Bin is a strong, lightweight aluminium 2 litre cigarette bin.

## **Features**

- Key operated lock
- Integrated drop down door for easy emptying
- Aluminium construction
- Contemporary design

# **Options**

· Can be easily secured to a wall or post

Broxap Limited, Rowhurst Industrial Estate, Chesterton, Newcastle-under-Lyme, Staffordshire, ST5 6BD T: 01782 564411 E: info@broxap.com W: www.broxap.com