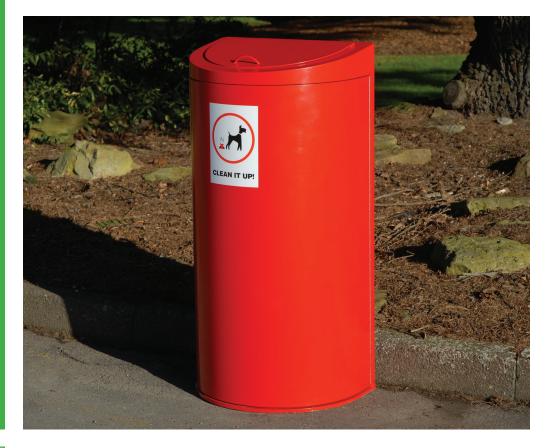

## Bromley Dog Waste Bin **BX45G 2593**

### **Product Information**

The Bromley dog waste bin is a contemporary curved dog waste bin constructed from 2mm galvanised steel.

### **Features**

- Constructed from 2mm galvanised steel
- Top to bottom piano hinge
- Anti tamper waste chute
- Internal galvanized liner
- Powder galvanized prime and polyester powder coat
- Stainless steel escutcheon