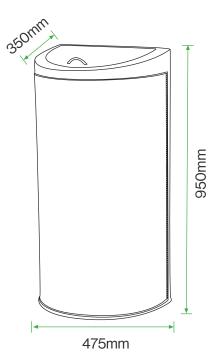

**Standard Unit Dimensions:** 

Height: 950mm

Width: 475mm Depth: 350mm Capacity: 60 Litres

**Colours/Finishes:** 

**BAL** 7016

Anthracite

Grey

RAL 5015

### Diagram

#### **Standard Unit Dimensions:**

Height: 950mm Width: 475mm Depth: 350mm Capacity: 60 Litres