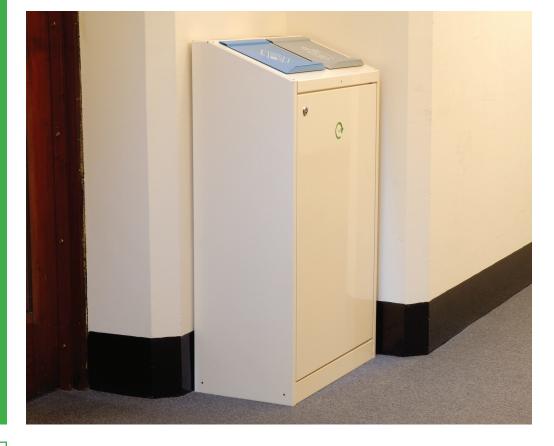

# Standard Unit Dimensions: Product Information

The Double Daventry is an internal recycling bin which has the same features and construction as the BX45 3001 single unit. Capacity of 120 litres,  $2 \times 60$  litres.

### **Features**

- Capacity: 2 x 60 litres
- Dimensions: 1005mm high (780mm high linear) x 644mm wide x 317mm deep
- 1.5mm Galvanised steel
- Lockable as standard ensuring waste is secure
- Laser cut lids suit most common recycling requirements
- Modern slimline design allows for a small footprint, whilst maximising capacity and weight potentials that fall within current manual handling regulations