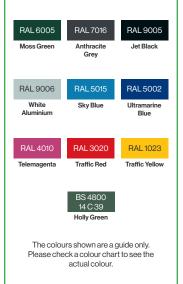

Height: 1005mm

Width: 644mm Depth: 317mm Capacity: 120 Litres (2×60 Litres)

**Colours/Finishes:** 

RAL 7016

Anthracite Grey

Sky Blue

RAL 3020

Traffic Red

14 C 39

Holly Green

The colours shown are a guide only. Please check a colour chart to see the actual colour.

RAL 9005

Jet Black

RAL 5002

Ultramarine

Blue

RAL 1023

Traffic Yellow

.

RAL 6005

Moss Green

RAL 9006

White Aluminium

RAL 4010

#### **Colours/Finishes:**

Broxap Limited, Rowhurst Industrial Estate, Chesterton, Newcastle-under-Lyme, Staffordshire, ST5 6BD T: 01782 564411 E: info@broxap.com W: www.broxap.com

2

All dimensions are in millimeters, weights in kilograms and capacities in litres, are approximate and do not form any part of the contract. All prices are guide prices only and should be used for estimating purposes only. Broxap Limited reserve the right to change the design, specification or price of any item sold at any time. All prices exclude VAT and delivery. Please Note: All information on this data sheet is subject to orientation (N,S,E,W) altitude and proximity to buildings, but is sufficient for use as general/preliminary information).