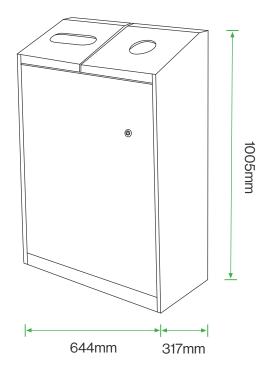

Height: 1005mm

Width: 644mm Depth: 317mm Capacity: 120 Litres (2×60 Litres)

**Colours/Finishes:** 

RAL 7016

Anthracite Grey

Sky Blue

RAL 3020

Traffic Red

#### Standard Unit Dimensions:

Height: 1005mm Width: 644mm Depth: 317mm Capacity: 120 Litres (2×60 Litres)