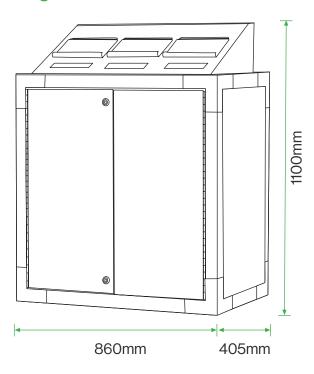

#### **Standard Unit Dimensions:**

Height: 1100mm
Width: 860mm
Depth: 405mm
Capacity: 180 Litres (3×60 Litres)

## **Diagram**

#### **Standard Unit Dimensions:**

Height: 1100mm Width: 860mm Depth: 405mm

Capacity: 180 Litres (3 x 60 Litres)

Broxap Limited, Rowhurst Industrial Estate, Chesterton, Newcastle-under-Lyme, Staffordshire, ST5 6BD T: 01782 564411 E: info@broxap.com W: www.broxap.com