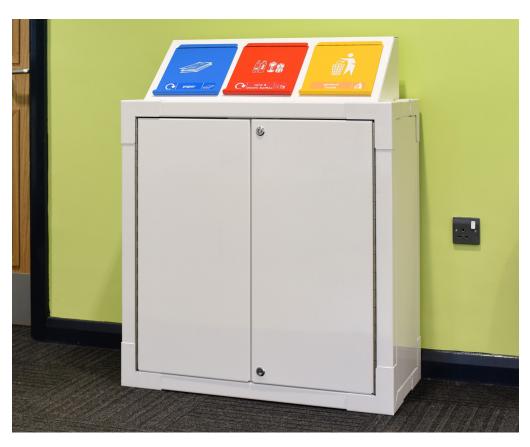

## **Product Information**

Internal single sided recycling bin with 60 litre galvanized liners uniquely designed as a spacesaving measure for all office environments, canteen areas and foyer/lobby spaces.

### **Features**

- 1.5mm Galvanized Steel or stainless steel
- 60 litre galvanized sheet steel or plastic liners
- Maximum total capacity of approximately 300 litres (5 apertures)
- Any combination of graphics to identify waste products

### **Options**

A choice of graphics to identify waste products available.

 $Broxap\ Limited, Rowhurst\ Industrial\ Estate, Chesterton, Newcastle-under-Lyme, Staffordshire, ST5\ 6BD \quad T:\ 01782\ 564411 \quad E:\ info@broxap.com \quad W:\ www.broxap.com \quad W:\ w$ 