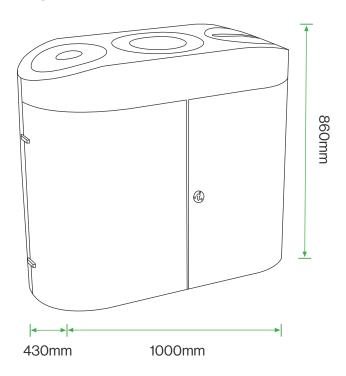

## **Diagram**

#### **Standard Unit Dimensions:**

Height: 860mm Width: 1000mm Depth: 430mm Capacity: 165 Litres

Broxap Limited, Rowhurst Industrial Estate, Chesterton, Newcastle-under-Lyme, Staffordshire, ST5 6BD T: 01782 564411 E: info@broxap.com W: www.broxap.com