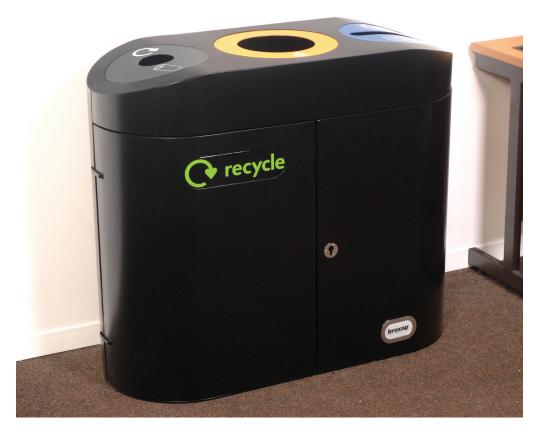

## Vanguard Internal Recycling Bin **BX45 3300-165**

## **Product Information**

Contemporary design which offers a stylish alternative to using numerous receptacles to capture your recyclable waste, where space is limited and the unit needs to form part of your environment.

#### **Features**

- 2mm Galvanized Steel
- Capacity: 165 litres (3 x Internal galvanized liners)
- Dimensions: 860mm high x 1000mm wide x 430mm deep
- Complete with the latest vinyl logo waste streams of your choice
- · Magnetic closing feature