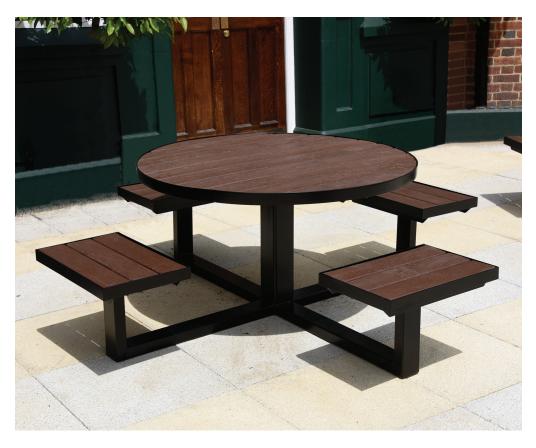

# Bridgend Picnic Bench BX14 4001-R

## **Product Information**

The design of the galvanised steel frame in the Bridgend Picnic Bench allows for easy and comfortable seat access. Incorporating recycled plastic slats, this eco-friendly option offers alternative finishes to suit the style of the location.

#### **Features**

- Circular table with four individual benches
- Constructed from recycled plastic
- Base plated as standard