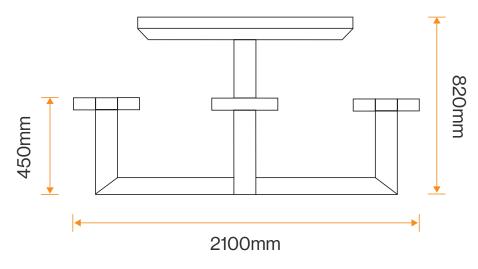

#### **Standard Unit Dimensions:**

Overall Width: 2100 x 2100mm Table Height: 820mm Seat Height: 450mm Weight: 200kg