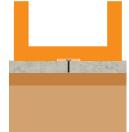

rporating recycled plastic slats, this eco-friendly option offers alternative finishes to suit the style of the location.

#### **Features**

- Circular table with four individual benches
- Constructed from recycled plastic
- Base plated as standard

### **Materials Used**

Recycled Plastic

### **Options**

- Base plated or root fixing
- Square picnic table also available
- Galvanised steel frame, powder coated in a Broxap colour
- Softwood FSC or Iroko FSC slats are also available at extra cost

Broxap Limited, Rowhurst Industrial Estate, Chesterton, Newcastle-under-Lyme, Staffordshire, ST5 6BD T: 01782 564411 E: info@broxap.com W: www.broxap.com















# Bridgend Picnic Bench BX14 4001-R



## **Diagram**



#### Installation

Root/Submerged Fixing

Surface Mounted Baseplate





#### **Standard Unit Dimensions:**

Overall Width: 2100 x 2100mm Table Height: 820mm Seat Height: 450mm Weight: 200kg

#### **Steel Framework** Colours/Finishes:

RAL 9005

RAL 9016



RAL 5013



Traffic Red

The colours shown are a guide only. Please check a colour chart to see the actual colour.

Broxap Limited, Rowhurst Industrial Estate, Chesterton, Newcastle-under-Lyme, Staffordshire, ST5 6BD T: 01782 564411 E: info@broxap.com W: www.broxap.com