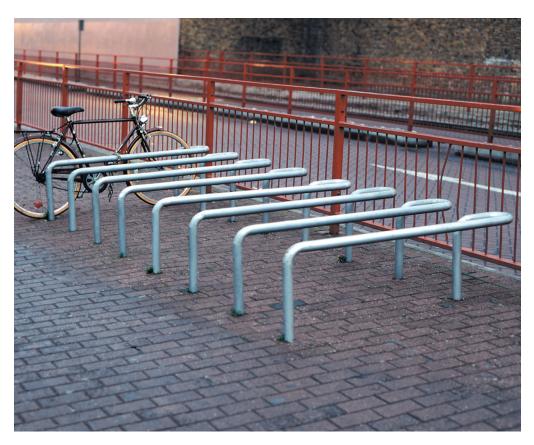

# Austrian Cycle Stand (Single) **BXMW/AUS**

### **Product Information**

Recommended by crime prevention associations, this tubular cycle stand enables the entire bike to be secured.

### **Features**

- Recommended by crime prevention associations, this cycle stand enables the entire bike to be secured
- The front wheel retainer allows added stability when storing and securing the bike
- Available in 50mm dia
- Hot dip galvanised to BS EN ISO 1461:2009
- Can contribute towards gaining ENE8 credits when used in the appropriate situation, under the Code for Sustainable Homes
- BREEAM and Code for Sustainable Homes Compliant

#### **Standard Unit Dimensions:**

Height: 615mm Width: 1525mm Capacity: 1 Cycle