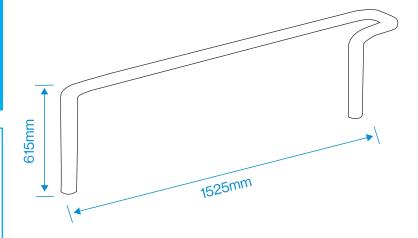

#### **Standard Unit Dimensions:**

Height: 615mm Width: 1525mm Capacity: 1 Cycle

## **Diagram**

## **Standard Unit Dimensions:**

Height: 615mm Width: 1525mm Capacity: 1 Cycle