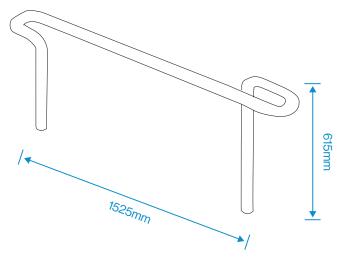

**Standard Unit Dimensions:** 

Height: 615mm

Width: 1525mm Capacity: 2 Cycles

**Colours/Finishes:** 

RAL 9006

White

Aluminiur

RAL 3020

#### Standard Unit Dimensions: Height: 615mm

Width: 1525mm Capacity: 2 Cycles