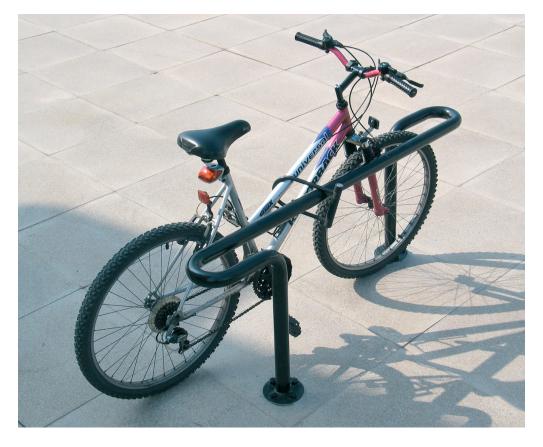

# **Product Information**

The Austrian Double Cycle Stand is a space saving, low level, double sided tubular cycle stand which enables the entire bike to be secured.

#### **Features**

- Recommended by crime prevention associations, this cycle stand enables the entire bike to be secured
- The front wheel retainer allows added stability when storing and securing the bike
- Available in 50mm dia
- Hot dip galvanised to BS EN ISO 1461:2009
  Can contribute towards gaining ENE8 credits when used in the appropriate situation, under the Code for Sustainable Homes
- BREEAM and Code for Sustainable Homes Compliant

#### **Options**

- Either base plate or submerged fixing
- Range of colours available