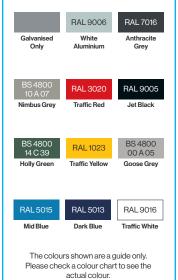

**Standard Unit Dimensions:** 

Height: 615mm

Width: 1525mm Capacity: 2 Cycles

**Colours/Finishes:** 

RAL 9006

White

Aluminiur

RAL 3020

Traffic Red

RAL 1023

RAL 5013

Dark Blue

The colours shown are a guide only. Please check a colour chart to see the actual colour.

Only

bus Grev

14 C 39

Mid Blue

RAL 7016

Anthracite

RAL 9005

Jet Blac

BS 4800 00 A 05

Goose Grey

RAL 9016

Traffic White

#### **Colours/Finishes:**

Broxap Limited, Rowhurst Industrial Estate, Chesterton, Newcastle-under-Lyme, Staffordshire, ST5 6BD T: 01782 564411 E: info@broxap.com W: www.broxap.com

2

rpii