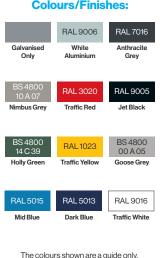

### **Colours/Finishes:**

RAL 9006 White Aluminium

RAL 3020

RAL 1023 Traffic Yellow

RAL 5013

RAL 9016

The colours shown are a guide only. Please check a colour chart to see the actual colour.

### **Colours/Finishes:**

Please check a colour chart to see the actual colour.

Broxap Limited, Rowhurst Industrial Estate, Chesterton, Newcastle-under-Lyme, Staffordshire, ST5 6BD T: 01782 564411 E: info@broxap.com W: www.broxap.com