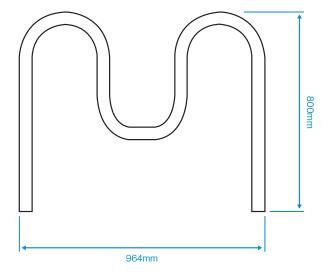

#### **Standard Unit Dimensions:**

Width: 964mm Height: 800mm Diameter: 50mm Capacity: 2 Cycles

## **Diagram**

### **Standard Unit Dimensions:**

Width: 964mm Height: 800mm Diameter: 50mm Capacity: 2 Cycles

### **Features**

- 964mm wide x 800mm high
- 50mm diameter tube galvanised to BS EN 1461:2009
- Optional visibility bands and tapping bar
- Root fixed as standard