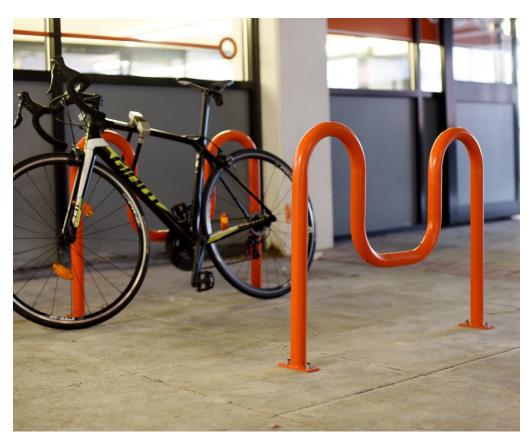

## **Product Information**

Working in collaboration with Bikeoff and its partners, Broxap Limited are pleased to offer the caMden anti-theft bike stand. This stand has been fully tested and found to increase the security of bicycles parked on street.

### **Features**

- 964mm wide x 800mm high
- 50mm diameter tube galvanised to BS EN 1461:2009
- Optional visibility bands and tapping bar
- Root fixed as standard